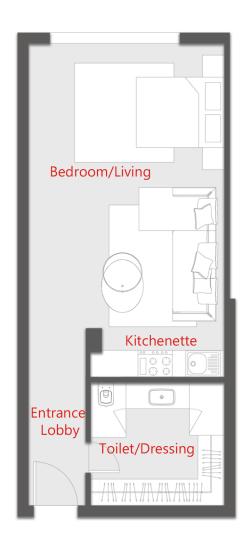

62 M2

## STUDIO

| ROOM             | DIMENSIONS  |
|------------------|-------------|
| ENTRANCE LOBBY   | 2.90 X 1.30 |
| TOILET/ DRESSING | 3.05 X 2.80 |
| BEDROOM / LIVING | 7.60 X 4.45 |

15688 alkarmadevelopments.com