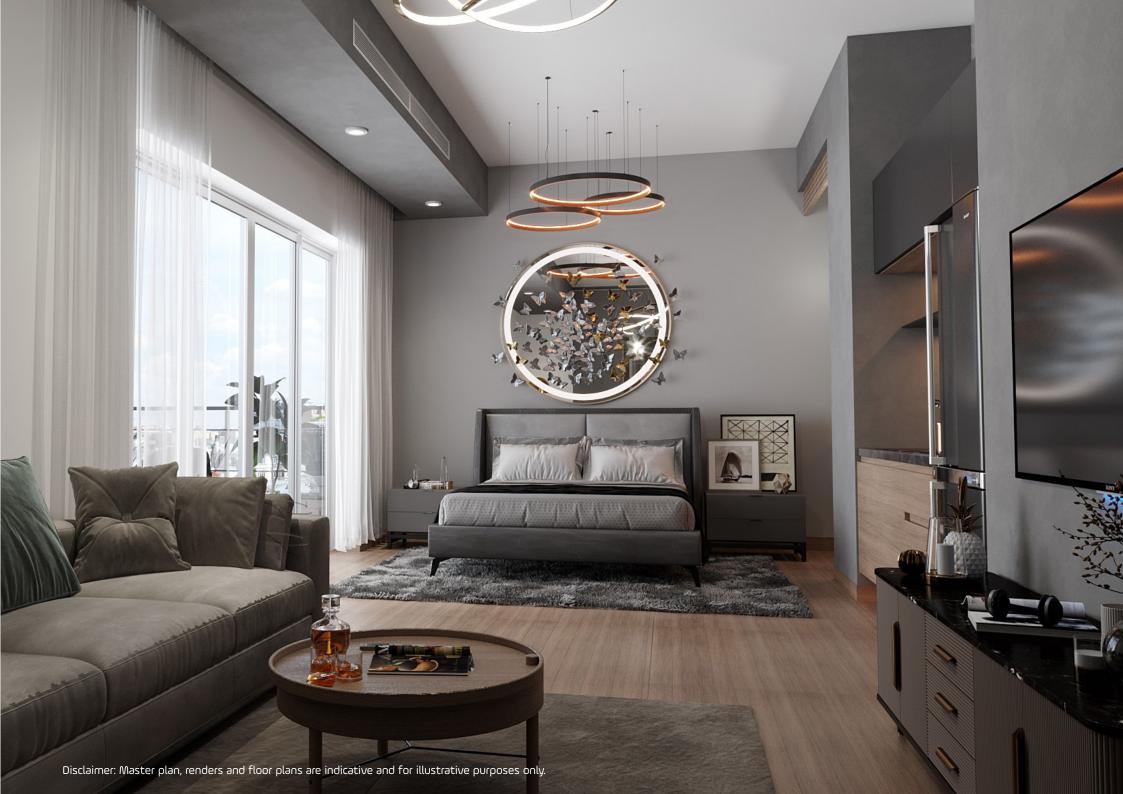

## STUDIO

| ROOM             | DIMENSIONS  |
|------------------|-------------|
| ENTRANCE LOBBY   | 2.90 X 1.30 |
| TOILET/ DRESSING | 3.05 X 2.80 |
| BEDROOM / LIVING | 7.60 X 4.45 |

15688 alkarmadevelopments.com