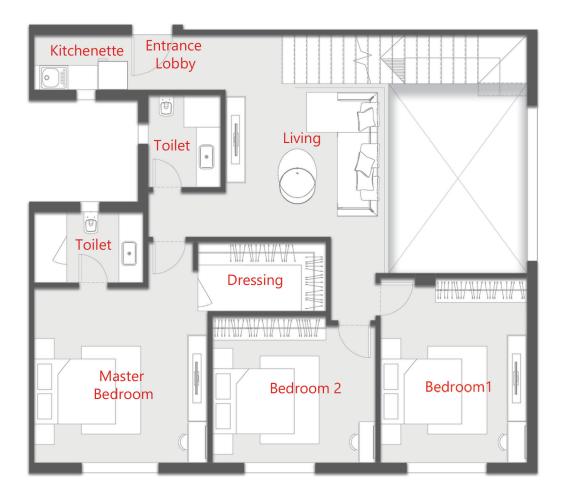

## 299M2

### PENTHOUSE-DUPLEX LEVEL 2

| ROOM           | DIMENSIONS  |
|----------------|-------------|
| KITCHENETTE    | 2.40 X 1.35 |
| INTERNAL LOBBY | 3.90 X 3.60 |
| MASTER BEDROOM | 4.30 X 4.25 |
| -DRESSING      | 2.90 X 1.70 |
| TOILET         | 2.70 X 1.75 |
| TOILET         | 2.25 X 1.80 |
| BEDROOM 1      | 4.55 X 3.60 |
| BEDROOM 2      | 4.00 X 3.60 |
| LIVING         | 3.60X3.90   |
|                |             |