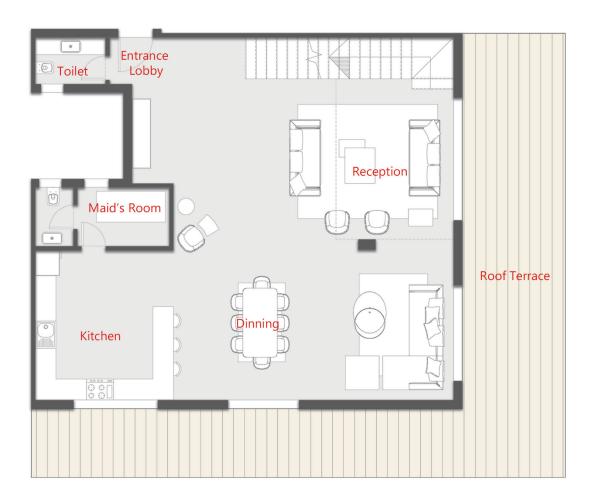

# 299M2

### PENTHOUSE-DUPLEX LEVEL 1

| ROOM               | DIMENSIONS   |
|--------------------|--------------|
| RECEPTION / DINING | 10.50 X 9.30 |
| KITCHEN            | 4.35 X 4.00  |
| GUEST TOILET       | 2.05 X 1.35  |
| MAID'S AREA        | 3.90 X 1.70  |
| ROOF TERRACE       | 64M2         |