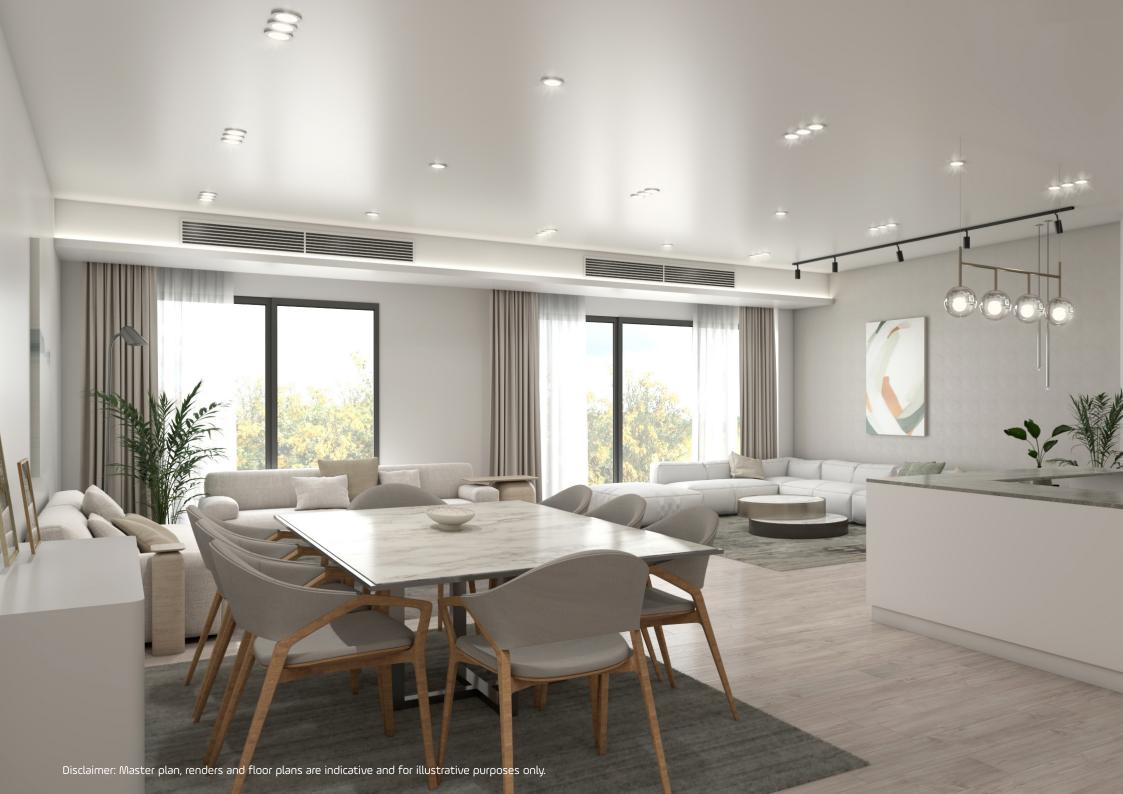

# 299M2

### PENTHOUSE-DUPLEX LEVEL 1

| ROOM               | DIMENSIONS   |
|--------------------|--------------|
| RECEPTION / DINING | 10.50 X 9.30 |
| KITCHEN            | 4.35 X 4.00  |
| GUEST TOILET       | 2.05 X 1.35  |
| MAID'S AREA        | 3.90 X 1.70  |
| ROOF TERRACE       | 64M2         |