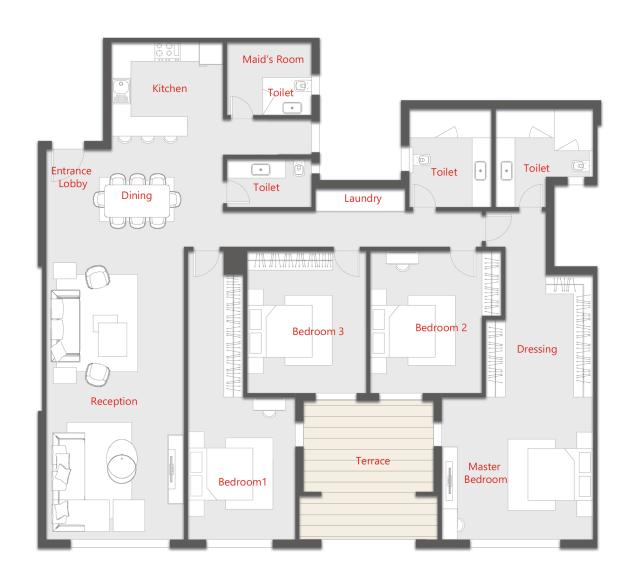

## 261 M2

## 4 BEDROOM

| ROOM               | DIMENSIONS   |
|--------------------|--------------|
| RECEPTION / DINING | 12.00 X 4.25 |
| KITCHEN            | 3.45 X 3.30  |
| GUEST TOILET       | 2.60 X 1.50  |
| LAUNDRY            | 2.75 X 0.70  |
| MASTER BEDROOM     | 4.65 X 4.40  |
| -DRESSING          | 3.75 X 3.30  |
| -TOILET            | 3.05 X 3.00  |
| TOILET             | 3.05 X 2.55  |
| BEDROOM 1          | 4.40 X 3.30  |
| DRESSING           | 4.50 X 1.70  |
| BEDROOM 2          | 4.40 X 4.05  |
| BEDROOM 3          | 4.40 X 3.65  |
| MAID'S ROOM WC     | 3.45 X 2.60  |
| TERRACE            | 4.50 X4.00   |
| 5 4                | 3            |

2ND FLOOR