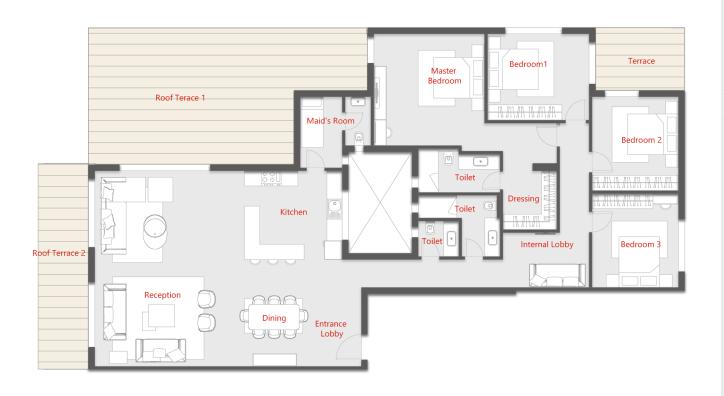

## 242M2

## PENT HOUSE-4 BEDROOM

| DIMENSIONS          |
|---------------------|
| 10.50 X (7.70/4.20) |
| 3.85 X 3.50         |
| 1.60 X 1.40         |
| 3.40 X 2.15         |
| 4.40 X 4.35         |
| 2.60 X 2.10         |
| 3.20 X 1.75         |
| 3.20 X(2.40 /1.50)  |
| 4.00 X 3.40         |
| 3.70 X 3.40         |
| 3.70 X 3.40         |
| 2.80 X(2.80/1.90)   |
| 3.50 X 2.50         |
| 11.00X5.50          |
| 8.25X2.0            |
|                     |
|                     |
| 3 2                 |
|                     |
|                     |

STH FLOOR

15688 alkarmadevelopments.com

**AIKATMA**™ **EMIRATES**DEVELOPMENTS **GLOBAL**