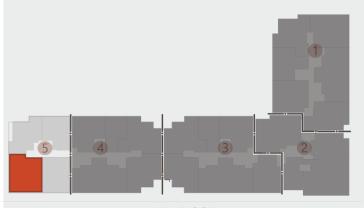

7.00 X 4.75       |
| KITCHEN            | 3.25 X 2.00       |
| MASTER BEDROOM     | 5.35 X 4.05       |
| -TOILET            | 2.90 X(1.50/1.85) |
| TOILET             | 3.15 X 1.50       |
| BEDROOM 1          | 405 X 3.50        |
| BEDROOM 2          | 4.30 X 3.85       |
| TERRACE            | 5.00 X 2.00       |





| ROOM               | DIMENSIONS        |
|--------------------|-------------------|
| ENTRANCE LOBBY     | 3.25 X 1.25       |
| RECEPTION / DINING | 7.00 X 5.15       |
| KITCHEN            | 3.25 X 2.20       |
| MASTER BEDROOM     | 4.80 X 3.90       |
| -TOILET            | 2.90 X(1.85/1.50) |
| TOILET             | 3.15 X 1.55       |
| BEDROOM 1          | 3.90 X 3.30       |
| BEDROOM 2          | 5.10 X 3.30       |
| TERRACE            | 42.00M2           |



4TH FLOOR



| ROOM               | DIMENSIONS        |
|--------------------|-------------------|
| ENTRANCE LOBBY     | 3.00 X 1.10       |
| RECEPTION / DINING | 7.00 X 4.75       |
| KITCHEN            | 3.25 X 2.00       |
| MASTER BEDROOM     | 5.35 X 4.05       |
| -TOILET            | 2.90 X(1.50/1.85) |
| TOILET             | 3.15 X 1.50       |
| BEDROOM 1          | 405 X 3.50        |
| BEDROOM 2          | 4.30 X 3.85       |
| TERRACE 1          | 5.00 X 2.00       |
| TERRACE 2          | 5.25 X 2.00       |





| ROOM               | DIMENSIONS          |
|--------------------|---------------------|
| ENTRANCE LOBBY     | 4.50 X 1.30         |
| RECEPTION / DINING | 8.00 X 4.75         |
| KITCHEN            | 4.25 X 2.55         |
| GUEST TOILET       | 2.25 X 1.10