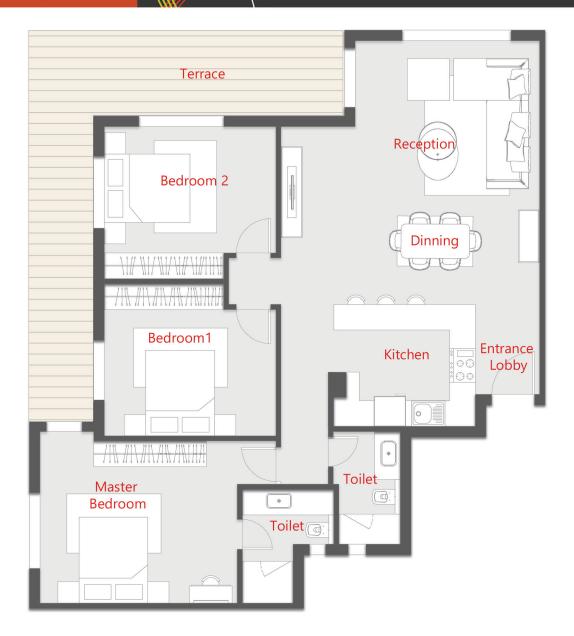

GR ,1ST,FLOOR

| ROOM               | DIMENSIONS          |
|--------------------|---------------------|
| RECEPTION / DINING | 8.00 X 4.75         |
| KITCHEN            | 3.75 X 2.20         |
| MASTER BEDROOM     | 4.40 X 4.30         |
| -TOILET            | 2.55 X (1.90/1.50)  |
| TOILET             | 3.65 X (1.25 /2.45) |
| BEDROOM 1          | 3.95 X 3.30         |
| BEDROOM 2          | 5.15 X 3.30         |