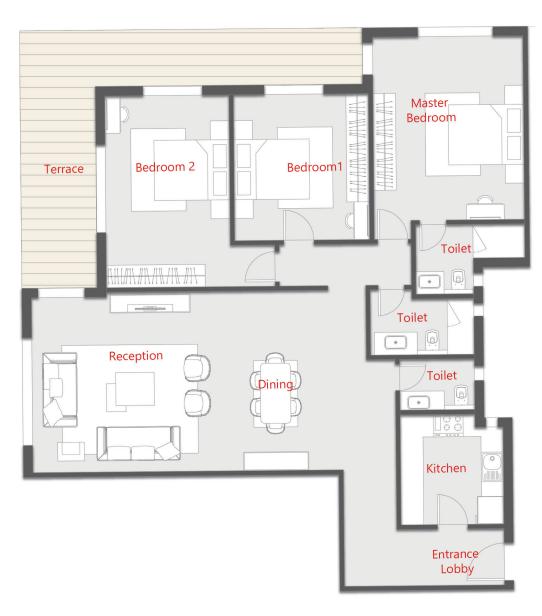

GR ,1ST,FLOOR

| ROOM               | DIMENSIONS          |
|--------------------|---------------------|
| RECEPTION / DINING | 8.00 X 4.75         |
| KITCHEN            | 3.75 X 2.20         |
| MASTER BEDROOM     | 4.40 X 4.30         |
| -TOILET            | 2.55 X (1.90/1.50)  |
| TOILET             | 3.65 X (1.25 /2.45) |
| BEDROOM 1          | 3.95 X 3.30         |
| BEDROOM 2          | 5.15 X 3.30         |