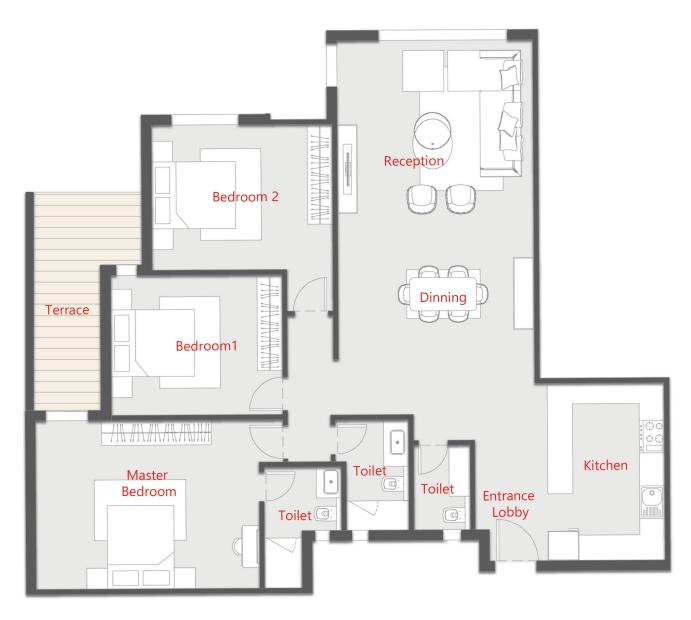

2ND,3RD FLOOR

| ROOM               | DIMENSIONS         |
|--------------------|--------------------|
| ENTRANCE LOBBY     | 2.75 X 1.20        |
| RECEPTION / DINING | 8.00 X 6.15        |
| KITCHEN            | 3.65 X 3.05        |
| GUEST TOILET       | 2.55 X 1.10        |
| MASTER BEDROOM     | 3.65 X 3.60        |
| -DRESSING          | 2.40 X 2.40        |
| -TOILET            | 2.65 X (2.00/1.70) |
| TOILET             | 2.30 X 2.00        |
| BEDROOM 1          | 3.90 X 3.70        |
| BEDROOM 2          | 3.90 X 3.70        |
| MAID'S ROOM/ WC    | 3.55 X 1.70        |

| ROOM               | DIMENSIONS        |
|--------------------|-------------------|
| ENTRANCE LOBBY     | 2.75 X 1.20       |
| RECEPTION / DINING | 8.00 X 6.15       |
| KITCHEN            | 3.65 X 3.05       |
| GUEST TOILET       | 2.55 X 1.10       |
| MASTER BEDROOM     | 3.65 X 3.60       |
| -DRESSING          | 2.40 X 2.40       |
| -TOILET            | 2.65 X (2.00/1.70 |
| TOILET             | 2.30 X 2.00       |
| BEDROOM 1          | 3.90 X 3.70       |
| BEDROOM 2          | 3.90 X 3.70       |
| MAID'S ROOM/ WC    | 3.55 X 1.70       |
| TERRACE            | 19.60X2.00        |