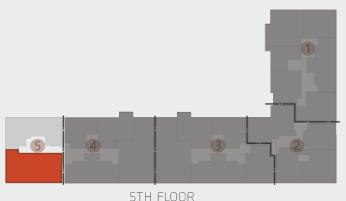

5 X 1.50           |
| TOILET             | 3.40 X 1.50           |
| BEDROOM 1          | 5.05 X 3.30           |
| BEDROOM 2          | 5.05 X 3.30           |
| ROOF TERRACE       | 46M2(11.50X2.70/5.60) |



#### PENTHOUSE-3 BEDROOM



| ROOM               | DIMENSIONS        |
|--------------------|-------------------|
| ENTRANCE LOBBY     | 2.65 X 1.60       |
| RECEPTION / DINING | 8.95 X(8.65/3.00) |
| KITCHEN            | 4.25 X 2.40       |
| GUEST TOILET       | 2.00 X 1.50       |
| MASTER BEDROOM     | 4.65 X 4.05       |
| -TOILET            | 2.50 X 1.80       |
| TOILET             | 2.60 X 1.80       |
| BEDROOM 1          | 4.70 X 3.60       |
| BEDROOM 2          | 3.65 X 3.60       |
| ROOF TERRACE1      | 12.00X5.60        |
| ROOF TERRACE 2     | 3.60X2.00         |



#### PENTHOUSE-3 BEDROOM



| ROOM               | DIMENSIONS         |
|--------------------|--------------------|
| ENTRANCE LOBBY     | 6.30 X 1.50        |
| RECEPTION / DINING | 8.15 X 7.05        |
| KITCHEN            | 4.85 X (4.15/2.45) |
| GUEST TOILET       | 2.65 X 1.10        |
| MASTER BEDROOM     | 4.00 X 3.60        |
| -DRESSING          | 2.90 X 2.40        |
| -TOILET            | 2.90 X 1.65        |
| TOILET             | 2.55 X 2.35        |
| BEDROOM 1          | 4.05 X 3.85        |
| BEDROOM 2          | 4.05 X 3.85        |
| MAID'S ROOM/ WC    | 3.00 X 2.35        |
| ROOF TERRACE 1     | 12.35X2.00         |
| ROOF TERRACE 2     | 7.40X 3.00         |







15688 alkarmadevelopments.com

**alkarma**™ **EMIRATES**DEVELOPMENTS **GLOBAL**