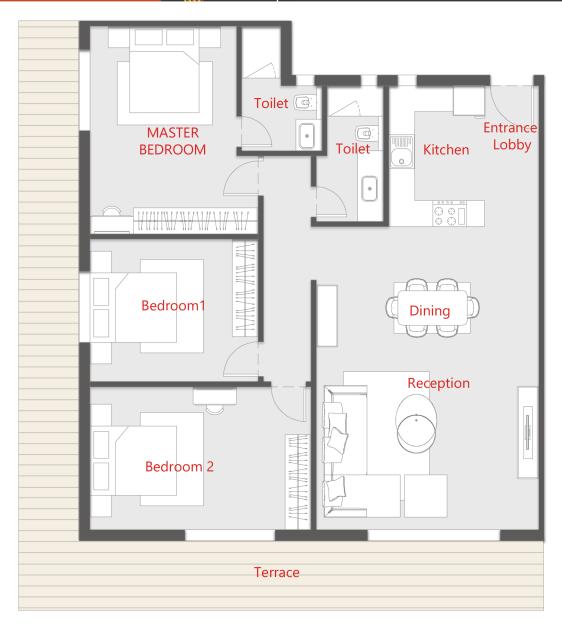

GR ,1ST,FLOOR

| ROOM               | DIMENSIONS          |
|--------------------|---------------------|
| RECEPTION / DINING | 8.00 X 4.75         |
| KITCHEN            | 3.75 X 2.20         |
| MASTER BEDROOM     | 4.40 X 4.30         |
| -TOILET            | 2.55 X (1.90/1.50)  |
| TOILET             | 3.65 X (1.25 /2.45) |
| BEDROOM 1          | 3.95 X 3.30         |
| BEDROOM 2          | 5.15 X 3.30         |