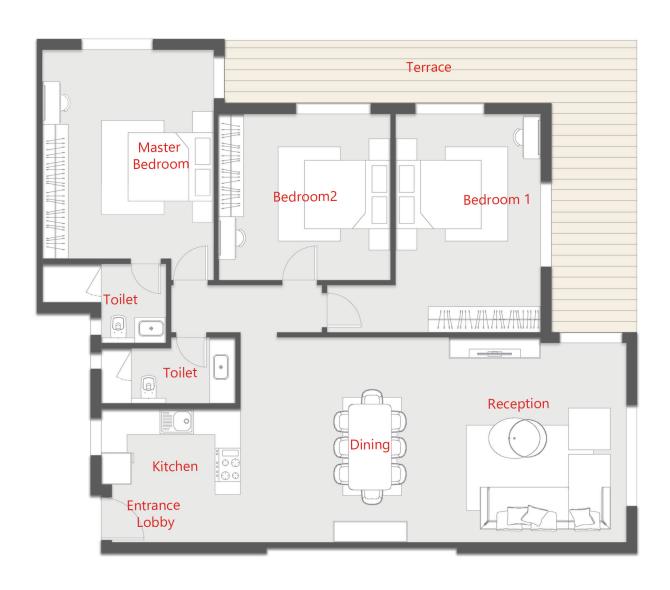

4TH FLOOR

| ROOM               | DIMENSIONS        |
|--------------------|-------------------|
| RECEPTION / DINING | 9.00 X 4.70       |
| KITCHEN            | 2.90 X 2.75       |
| MASTER BEDROOM     | 5.35 X 4.05       |
| -TOILET            | 2.85 X(1.70/1.50) |
| TOILET             | 2.65 X 1.50       |
| BEDROOM 1          | 4.35 X 3.50       |
| BEDROOM 2          | 4.05 X 3.40       |