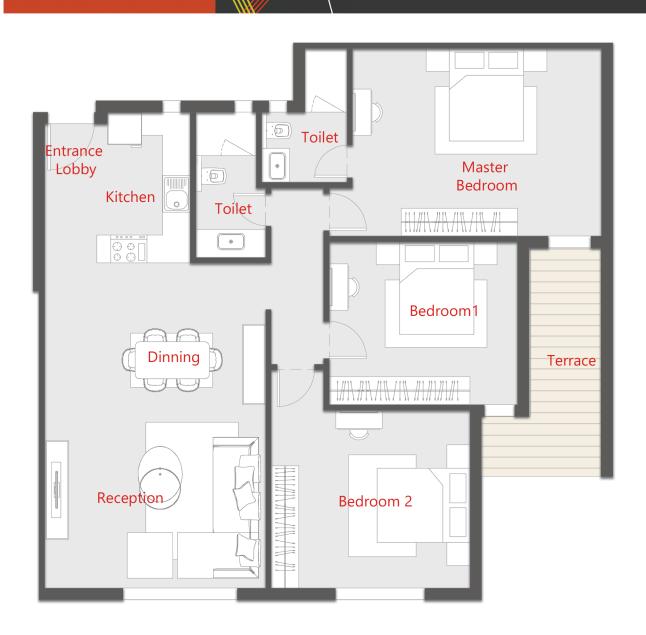

| ROOM               | DIMENSIONS       |
|--------------------|------------------|
| ENTRANCE LOBBY     | 2.10 X 1.50      |
| RECEPTION / DINING | 6.15 X 6.05      |
| KITCHEN            | 3.45 X 2.85      |
| MASTER BEDROOM     | 4.60 X 4.00      |
| -TOILET            | 2.65X(1.30/2.15) |
| TOILET             | 2.65 X 1.55      |
| BEDROOM 1          | 4.00 X 3.55      |
| BEDROOM 2          | 4.00 X 3.55      |
| TERRACE            | 25.00M2          |