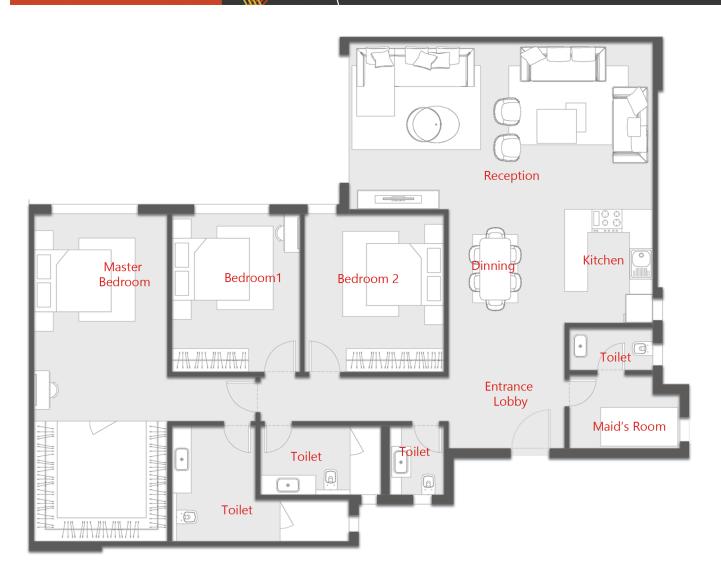

| ROOM               | DIMENSIONS          |
|--------------------|---------------------|
| ENTRANCE LOBBY     | 4.50 X 1.30         |
| RECEPTION / DINING | 8.00 X 4.75         |
| KITCHEN            | 4.25 X 2.55         |
| GUEST TOILET       | 2.25 X 1.10         |
| MASTER BEDROOM     | 4.40 X 4.30         |
| -TOILET            | 3.65 X (2.70 /1.50) |
| TOILET             | 2.40 X (1.50/2.20   |
| BEDROOM 1          | 5.15 X 3.30         |
| BEDROOM 2          | 3.95 X 3.30         |