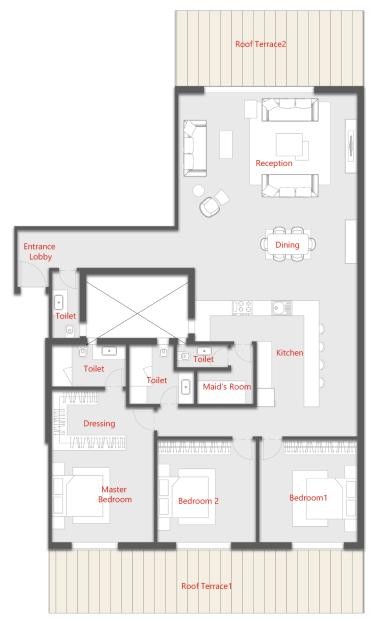

#### PENTHOUSE-3 BEDROOM

| ROOM               | DIMENSIONS         |
|--------------------|--------------------|
| ENTRANCE LOBBY     | 6.30 X 1.50        |
| RECEPTION / DINING | 8.15 X 7.05        |
| KITCHEN            | 4.85 X (4.15/2.45) |
| GUEST TOILET       | 2.65 X 1.10        |
| MASTER BEDROOM     | 4.00 X 3.60        |
| -DRESSING          | 2.90 X 2.40        |
| -TOILET            | 2.90 X 1.65        |
| TOILET             | 2.55 X 2.35        |
| BEDROOM 1          | 4.05 X 3.85        |
| BEDROOM 2          | 4.05 X 3.85        |
| MAID'S ROOM/ WC    | 3.00 X 2.35        |
| ROOF TERRACE 1     | 12.35X2.00         |
| ROOF TERRACE 2     | 7.40X 3.00         |