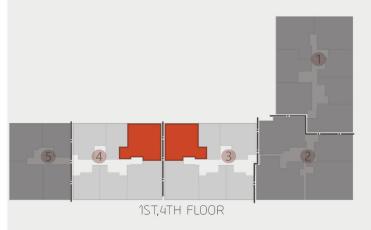

GR ,1ST,FLOOR

| ROOM               | DIMENSIONS          |
|--------------------|---------------------|
| RECEPTION / DINING | 8.00 X 4.75         |
| KITCHEN            | 3.75 X 2.20         |
| MASTER BEDROOM     | 4.40 X 4.30         |
| -TOILET            | 2.55 X (1.90/1.50)  |
| TOILET             | 3.65 X (1.25 /2.45) |
| BEDROOM 1          | 3.95 X 3.30         |
| BEDROOM 2          | 5.15 X 3.30         |