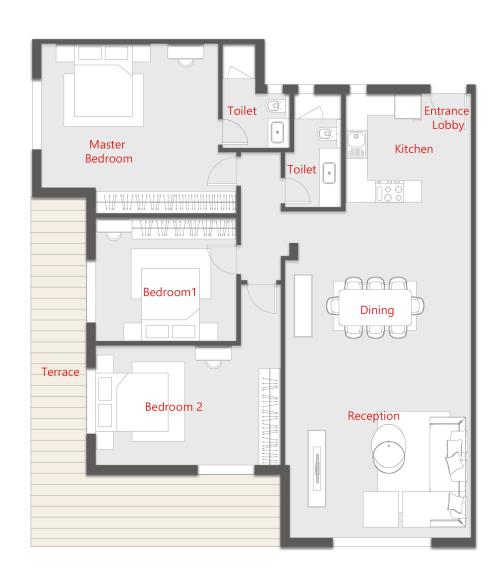

2ND,3RD,FLOOR

| ROOM               | DIMENSIONS         |
|--------------------|--------------------|
| ENTRANCE LOBBY     | 3.00 X 1.10        |
| RECEPTION / DINING | 7.00 X 4.80        |
| KITCHEN            | 3.25 X 2.00        |
| MASTER BEDROOM     | 4.70 X 3.40        |
| -TOILET            | 2.90 X(1.55 /1.85) |
| TOILET             | 3.15 X 1.55        |
| BEDROOM 1          | 3.90 X 3.40        |
| BEDROOM 2          | 5.10 X 3.30        |
| TERRACE            | 42.00M2            |