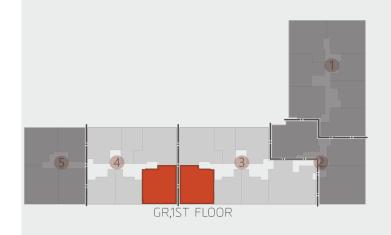

GR ,1ST,FLOOR

| ROOM               | DIMENSIONS          |
|--------------------|---------------------|
| RECEPTION / DINING | 8.00 X 4.75         |
| KITCHEN            | 3.75 X 2.20         |
| MASTER BEDROOM     | 4.40 X 4.30         |
| -TOILET            | 2.55 X (1.90/1.50)  |
| TOILET             | 3.65 X (1.25 /2.45) |
| BEDROOM 1          | 3.95 X 3.30         |
| BEDROOM 2          | 5.15 X 3.30         |