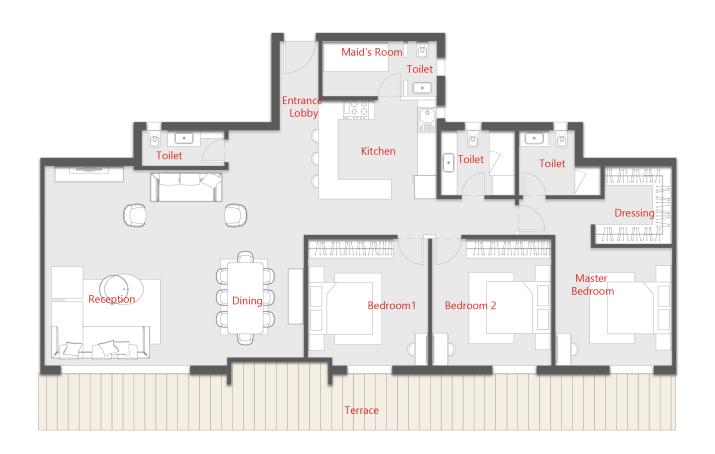

2ND,3RD FLOOR

| ROOM               | DIMENSIONS         |
|--------------------|--------------------|
| ENTRANCE LOBBY     | 2.75 X 1.20        |
| RECEPTION / DINING | 8.00 X 6.15        |
| KITCHEN            | 3.65 X 3.05        |
| GUEST TOILET       | 2.55 X 1.10        |
| MASTER BEDROOM     | 3.65 X 3.60        |
| -DRESSING          | 2.40 X 2.40        |
| -TOILET            | 2.65 X (2.00/1.70) |
| TOILET             | 2.30 X 2.00        |
| BEDROOM 1          | 3.90 X 3.70        |
| BEDROOM 2          | 3.90 X 3.70        |
| MAID'S ROOM/ WC    | 3.55 X 1.70        |