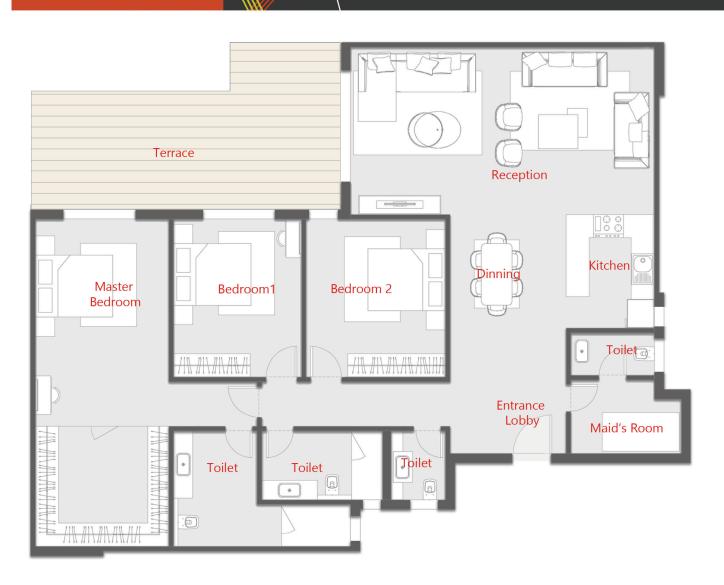

2ND,3RD,4TH FLOOR

| ROOM               | DIMENSIONS        |
|--------------------|-------------------|
| ENTRANCE LOBBY     | 4.30 X 1.35       |
| RECEPTION / DINING | 8.50 X 7.05       |
| KITCHEN            | 3.80 X 2.65       |
| GUEST TOILET       | 2.15 X 1.35       |
| MASTER BEDROOM     | 4.95 X 4.40       |
| -DRESSING          | 3.45 X 1.70       |
| -TOILET            | 3.65 X 1.60       |
| TOILET             | 3.65 X(2.00/1.95) |
| BEDROOM 1          | 4.50 X 3.50       |
| BEDROOM 2          | 5.35 X 3.45       |
| MAID'S ROOM/ WC    | 3.70 X 1.60       |
| TERRACE            | 5.50*2.00         |
|                    | 1                 |