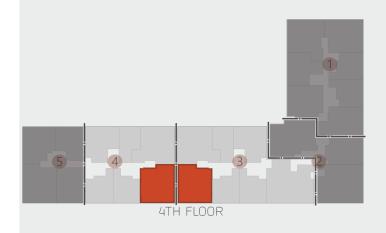

4TH FLOOR

| ROOM               | DIMENSIONS        |
|--------------------|-------------------|
| RECEPTION / DINING | 9.00 X 4.70       |
| KITCHEN            | 2.90 X 2.75       |
| MASTER BEDROOM     | 5.35 X 4.05       |
| -TOILET            | 2.85 X(1.70/1.50) |
| TOILET             | 2.65 X 1.50       |
| BEDROOM 1          | 4.35 X 3.50       |
| BEDROOM 2          | 4.05 X 3.40       |