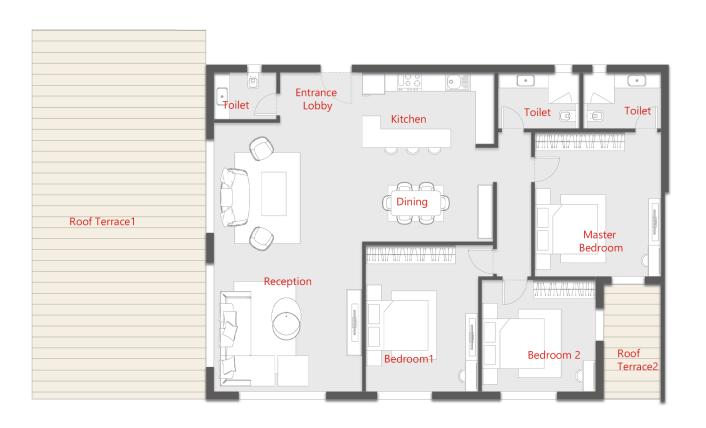

#### PENTHOUSE-3 BEDROOM

| ROOM               | DIMENSIONS         |
|--------------------|--------------------|
| ENTRANCE LOBBY     | 6.30 X 1.50        |
| RECEPTION / DINING | 8.15 X 7.05        |
| KITCHEN            | 4.85 X (4.15/2.45) |
| GUEST TOILET       | 2.65 X 1.10        |
| MASTER BEDROOM     | 4.00 X 3.60        |
| -DRESSING          | 2.90 X 2.40        |
| -TOILET            | 2.90 X 1.65        |
| TOILET             | 2.55 X 2.35        |
| BEDROOM 1          | 4.05 X 3.85        |
| BEDROOM 2          | 4.05 X 3.85        |
| MAID'S ROOM/ WC    | 3.00 X 2.35        |
| ROOF TERRACE 1     | 12.35X2.00         |
| ROOF TERRACE 2     | 7.40X 3.00         |