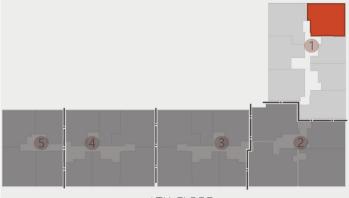

| KITCHEN            | 3.45 X 2.85      |
| MASTER BEDROOM     | 4.60 X 4.00      |
| -TOILET            | 2.65X(1.30/2.15) |
| TOILET             | 2.65 X 1.55      |
| BEDROOM 1          | 4.00 X 3.55      |
| BEDROOM 2          | 4.00 X 3.55      |
| TERRACE            | 25.00M2          |



2ND,3RD,FLOOR



| ROOM               | DIMENSIONS         |
|--------------------|--------------------|
| ENTRANCE LOBBY     | 3.00 X 1.10        |
| RECEPTION / DINING | 7.00 X 4.80        |
| KITCHEN            | 3.25 X 2.00        |
| MASTER BEDROOM     | 4.70 X 3.40        |
| -TOILET            | 2.90 X(1.55 /1.85) |
| TOILET             | 3.15 X 1.55        |
| BEDROOM 1          | 3.90 X 3.40        |
| BEDROOM 2          | 5.10 X 3.30        |
| TERRACE            | 42.00M2            |



4TH FLOOR



| ROOM               | DIMENSIONS        |
|--------------------|-------------------|
| RECEPTION / DINING | 9.00 X 4.70       |
| KITCHEN            | 2.90 X 2.75       |
| MASTER BEDROOM     | 5.35 X 4.05       |
| -TOILET            | 2.85 X(1.70/1.50) |
| TOILET             | 2.65 X 1.50       |
| BEDROOM 1          | 4.35 X 3.50       |
| BEDROOM 2          | 4.05 X 3.40       |





| ROOM               | DIMENSIONS        |
|--------------------|-------------------|
| ENTRANCE LOBBY     | 3.00 X 1.10       |
| RECEPTION / DINING | 7.00 X 4.75       |
| KITCHEN            | 3.25 X 2.00       |
| MASTER BEDROOM     | 5.35 X 4.05       |
| -TOILET            | 2.90 X(1.50/1.85) |
| TOILET             | 3.15 X 1.50       |
| BEDROOM 1          | 405 X 3.50        |
| BEDR