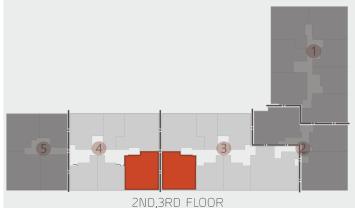

2ND,3RD,FLOOR

| ROOM               | DIMENSIONS         |
|--------------------|--------------------|
| ENTRANCE LOBBY     | 3.00 X 1.10        |
| RECEPTION / DINING | 7.00 X 4.80        |
| KITCHEN            | 3.25 X 2.00        |
| MASTER BEDROOM     | 4.70 X 3.40        |
| -TOILET            | 2.90 X(1.55 /1.85) |
| TOILET             | 3.15 X 1.55        |
| BEDROOM 1          | 3.90 X 3.40        |
| BEDROOM 2          | 5.10 X 3.30        |
| TERRACE            | 42.00M2            |