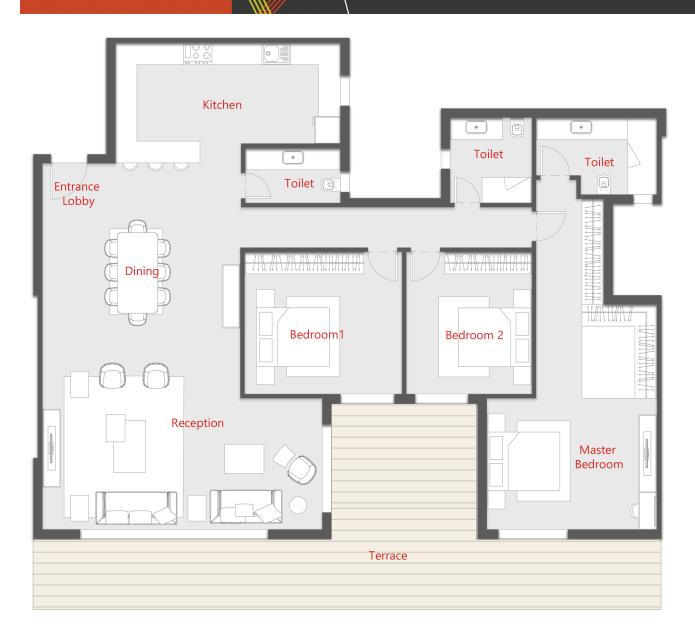

2ND,3RD,FLOOR

| ROOM               | DIMENSIONS         |
|--------------------|--------------------|
| ENTRANCE LOBBY     | 3.00 X 1.10        |
| RECEPTION / DINING | 7.00 X 4.80        |
| KITCHEN            | 3.25 X 2.00        |
| MASTER BEDROOM     | 4.70 X 3.40        |
| -TOILET            | 2.90 X(1.55 /1.85) |
| TOILET             | 3.15 X 1.55        |
| BEDROOM 1          | 3.90 X 3.40        |
| BEDROOM 2          | 5.10 X 3.30        |
| TERRACE            | 42.00M2            |