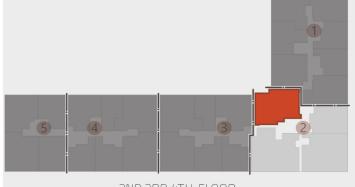

|
| BEDROOM 2          | 3.90 X 3.70       |
| MAID'S ROOM/ WC    | 3.55 X 1.70       |
| TERRACE            | 19.60X2.00        |





| ROOM               | DIMENSIONS         |
|--------------------|--------------------|
| ENTRANCE LOBBY     | 3.00 X 1.85        |
| RECEPTION / DINING | 8.65 X (7.85 /4.30 |
| KITCHEN            | 2.95 X 2.30        |
| GUEST TOILET       | 1.80 X 1.40        |
| MASTER BEDROOM     | 5.35 X 3.45        |
| -DRESSING          | 3.45 X 3.10        |
| -TOILET            | 4.60 X(3.00/1.10)  |
| TOILET             | 3.15 X 1.80        |
| BEDROOM 1          | 4.10 X 3.60        |
| BEDROOM 2          | 4.10 X 3.30        |
| MAID'S ROOM        | 3.10 X 2.85        |
| TERRACE            | 8.00X3.00          |
|                    |                    |



2ND,3RD,4TH FLOOR



| ROOM               | DIMENSIONS        |
|--------------------|-------------------|
| ENTRANCE LOBBY     | 4.30 X 1.35       |
| RECEPTION / DINING | 8.50 X 7.05       |
| KITCHEN            | 3.80 X 2.65       |
| GUEST TOILET       | 2.15 X 1.35       |
| MASTER BEDROOM     | 4.95 X 4.40       |
| -DRESSING          | 3.45 X 1.70       |
| -TOILET            | 3.65 X 1.60       |
| TOILET             | 3.65 X(2.00/1.95) |
| BEDROOM 1          | 4.50 X 3.50       |
| BEDROOM 2          | 5.35 X 3.45       |
| MAID'S ROOM/ WC    | 3.70 X 1.60       |
| TERRACE            | 5.50*2.00         |
|                    | 1                 |



| ROOM               | DIMENSIONS        |
|--------------------|-------------------|
| RECEPTION / DINING | 9.00 X4.70        |