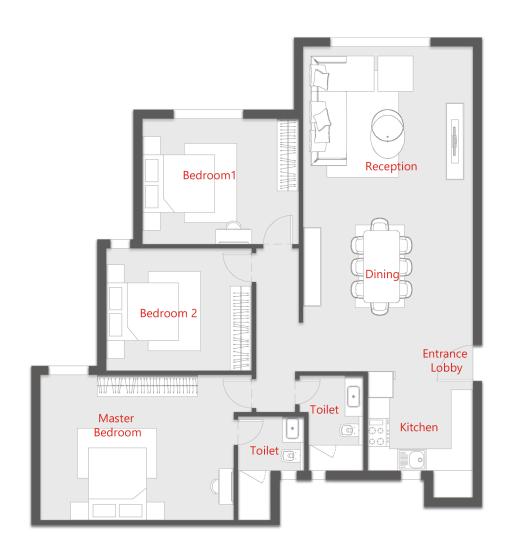

| ROOM               | DIMENSIONS         |
|--------------------|--------------------|
| ENTRANCE LOBBY     | 3.00 X 1.10        |
| RECEPTION / DINING | 7.00 X 4.80        |
| KITCHEN            | 3.25 X 2.00        |
| MASTER BEDROOM     | 4.70 X 3.40        |
| -TOILET            | 2.90 X(1.55 /1.85) |
| TOILET             | 3.15 X 1.55        |
| BEDROOM 1          | 3.90 X 3.40        |
| BEDROOM 2          | 5.10 X 3.30        |