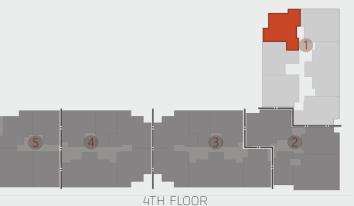

4TH FLOOR

| ROOM               | DIMENSIONS        |
|--------------------|-------------------|
| RECEPTION / DINING | 9.00 X 4.70       |
| KITCHEN            | 2.90 X 2.75       |
| MASTER BEDROOM     | 5.35 X 4.05       |
| -TOILET            | 2.85 X(1.70/1.50) |
| TOILET             | 2.65 X 1.50       |
| BEDROOM 1          | 4.35 X 3.50       |
| BEDROOM 2          | 4.05 X 3.40       |