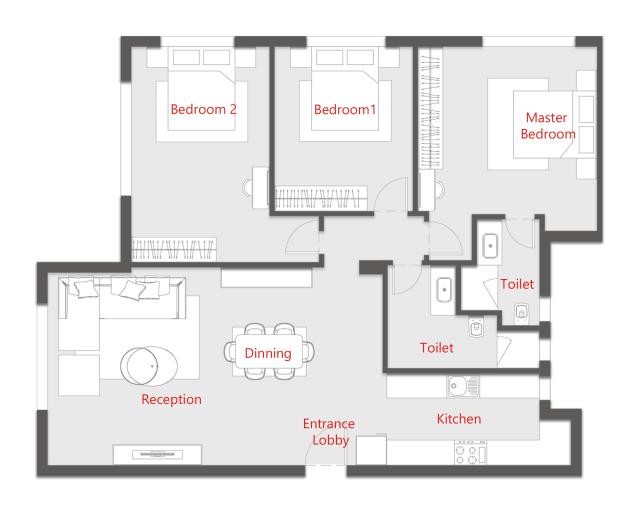

| ROOM               | DIMENSIONS       |
|--------------------|------------------|
| ENTRANCE LOBBY     | 2.10 X 1.50      |
| RECEPTION / DINING | 6.15 X 6.05      |
| KITCHEN            | 3.45 X 2.85      |
| MASTER BEDROOM     | 4.60 X 4.00      |
| -TOILET            | 2.65X(1.30/2.15) |
| TOILET             | 2.65 X 1.55      |
| BEDROOM 1          | 4.00 X 3.55      |
| BEDROOM 2          | 4.00 X 3.55      |
| TERRACE            | 25.00M2          |