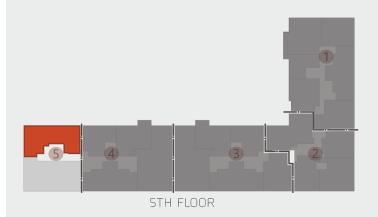

5 X 2.25       |
| BEDROOM 1          | 4.30 X 3.90       |
| BEDROOM 2          | 3.90 X 3.45       |
| TERRACE            | 49.00M2           |



3RD FLOOR

#### PENTHOUSE-3 BEDROOM



| ROOM               | DIMENSIONS            |
|--------------------|-----------------------|
| ENTRANCE LOBBY     | 4.40 X 1.45           |
| RECEPTION / DINING | 6.85 X 5.55           |
| KITCHEN            | 3.25 X 2.40           |
| GUEST TOILET       | 2.65 X 1.30           |
| MASTER BEDROOM     | 4.00 X 3.50           |
| -DRESSING          | 2.80 X 2.00           |
| -TOILET            | 2.85 X 1.50           |
| TOILET             | 3.40 X 1.50           |
| BEDROOM 1          | 5.05 X 3.30           |
| BEDROOM 2          | 5.05 X 3.30           |
| ROOF TERRACE       | 46M2(11.50X2.70/5.60) |



#### PENTHOUSE-3 BEDROOM



| ROOM               | DIMENSIONS        |
|--------------------|-------------------|
| ENTRANCE LOBBY     | 2.65 X 1.60       |
| RECEPTION / DINING | 8.95 X(8.65/3.00) |
| KITCHEN            | 4.25 X 2.40       |
| GUEST TOILET       | 2.00 X 1.50       |
| MASTER BEDROOM     | 4.65 X 4.05       |
| -TOILET            | 2.50 X 1.80       |
| TOILET             | 2.60 X 1.80       |
| BEDROOM 1          | 4.70 X 3.60       |
| BEDROOM 2          | 3.65 X 3.60       |
| ROOF TERRACE1      | 12.00X5.60        |
| ROOF TERRACE 2     | 3.60X2.00         |



#### PENTHOUSE-3 BEDROOM



| ROOM               | DIMENSIONS         |
|--------------------|--------------------|
| ENTRANCE LOBBY     | 6.30 X 1.50        |
| RECEPTION / DINING | 8.15 X 7.05        |
| KI