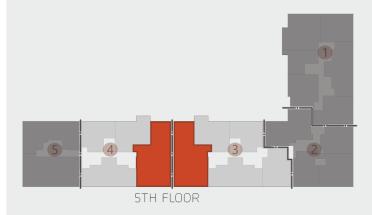

| 3.65 X 3.60       |
| ROOF TERRACE1      | 12.00X5.60        |
| ROOF TERRACE 2     | 3.60X2.00         |



#### PENTHOUSE-3 BEDROOM



| ROOM               | DIMENSIONS         |
|--------------------|--------------------|
| ENTRANCE LOBBY     | 6.30 X 1.50        |
| RECEPTION / DINING | 8.15 X 7.05        |
| KITCHEN            | 4.85 X (4.15/2.45) |
| GUEST TOILET       | 2.65 X 1.10        |
| MASTER BEDROOM     | 4.00 X 3.60        |
| -DRESSING          | 2.90 X 2.40        |
| -TOILET            | 2.90 X 1.65        |
| TOILET             | 2.55 X 2.35        |
| BEDROOM 1          | 4.05 X 3.85        |
| BEDROOM 2          | 4.05 X 3.85        |
| MAID'S ROOM/ WC    | 3.00 X 2.35        |
| ROOF TERRACE 1     | 12.35X2.00         |
| ROOF TERRACE 2     | 7.40X 3.00         |







15688 alkarmadevelopments.com

**alkarma**™ **EMIRATES**DEVELOPMENTS **GLOBAL**