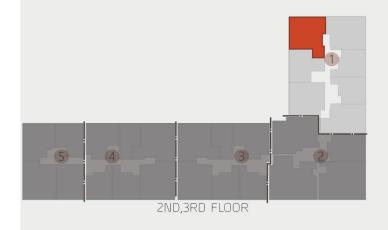

2ND,3RD,FLOOR

| ROOM               | DIMENSIONS         |
|--------------------|--------------------|
| ENTRANCE LOBBY     | 3.00 X 1.10        |
| RECEPTION / DINING | 7.00 X 4.80        |
| KITCHEN            | 3.25 X 2.00        |
| MASTER BEDROOM     | 4.70 X 3.40        |
| -TOILET            | 2.90 X(1.55 /1.85) |
| TOILET             | 3.15 X 1.55        |
| BEDROOM 1          | 3.90 X 3.40        |
| BEDROOM 2          | 5.10 X 3.30        |
| TERRACE            | 42.00M2            |