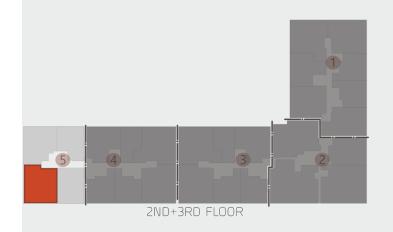

2ND,3RD FLOOR

| ROOM               | DIMENSIONS         |
|--------------------|--------------------|
| ENTRANCE LOBBY     | 2.75 X 1.20        |
| RECEPTION / DINING | 8.00 X 6.15        |
| KITCHEN            | 3.65 X 3.05        |
| GUEST TOILET       | 2.55 X 1.10        |
| MASTER BEDROOM     | 3.65 X 3.60        |
| -DRESSING          | 2.40 X 2.40        |
| -TOILET            | 2.65 X (2.00/1.70) |
| TOILET             | 2.30 X 2.00        |
| BEDROOM 1          | 3.90 X 3.70        |
| BEDROOM 2          | 3.90 X 3.70        |
| MAID'S ROOM/ WC    | 3.55 X 1.70        |

| ROOM               | DIMENSIONS        |
|--------------------|-------------------|
| ENTRANCE LOBBY     | 2.75 X 1.20       |
| RECEPTION / DINING | 8.00 X 6.15       |
| KITCHEN            | 3.65 X 3.05       |
| GUEST TOILET       | 2.55 X 1.10       |
| MASTER BEDROOM     | 3.65 X 3.60       |
| -DRESSING          | 2.40 X 2.40       |
| -TOILET            | 2.65 X (2.00/1.70 |
| TOILET             | 2.30 X 2.00       |
| BEDROOM 1          | 3.90 X 3.70       |
| BEDROOM 2          | 3.90 X 3.70       |
| MAID'S ROOM/ WC    | 3.55 X 1.70       |
| TERRACE            | 19.60X2.00        |