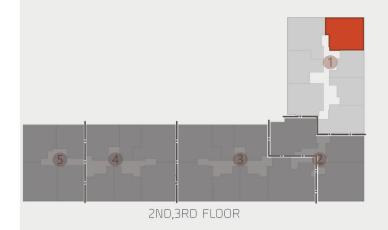

2ND,3RD,FLOOR

| ROOM               | DIMENSIONS         |
|--------------------|--------------------|
| ENTRANCE LOBBY     | 3.00 X 1.10        |
| RECEPTION / DINING | 7.00 X 4.80        |
| KITCHEN            | 3.25 X 2.00        |
| MASTER BEDROOM     | 4.70 X 3.40        |
| -TOILET            | 2.90 X(1.55 /1.85) |
| TOILET             | 3.15 X 1.55        |
| BEDROOM 1          | 3.90 X 3.40        |
| BEDROOM 2          | 5.10 X 3.30        |
| TERRACE            | 42.00M2            |