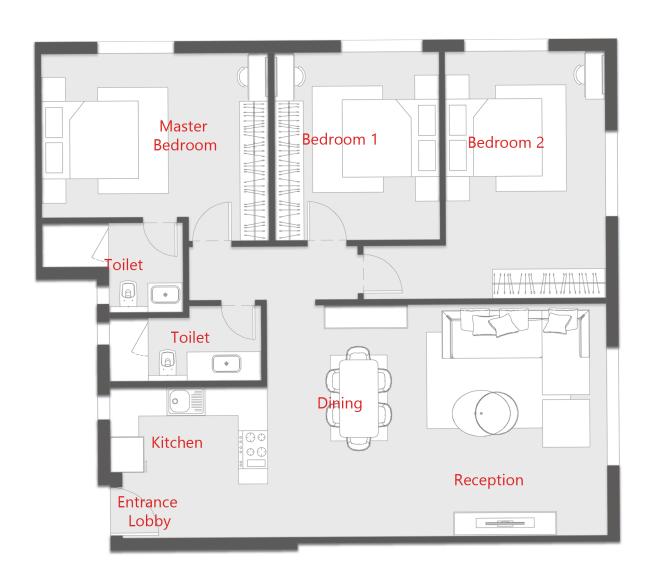

| ROOM               | DIMENSIONS         |
|--------------------|--------------------|
| ENTRANCE LOBBY     | 3.00 X 1.10        |
| RECEPTION / DINING | 7.00 X 4.80        |
| KITCHEN            | 3.25 X 2.00        |
| MASTER BEDROOM     | 4.70 X 3.40        |
| -TOILET            | 2.90 X(1.55 /1.85) |
| TOILET             | 3.15 X 1.55        |
| BEDROOM 1          | 3.90 X 3.40        |
| BEDROOM 2          | 5.10 X 3.30        |