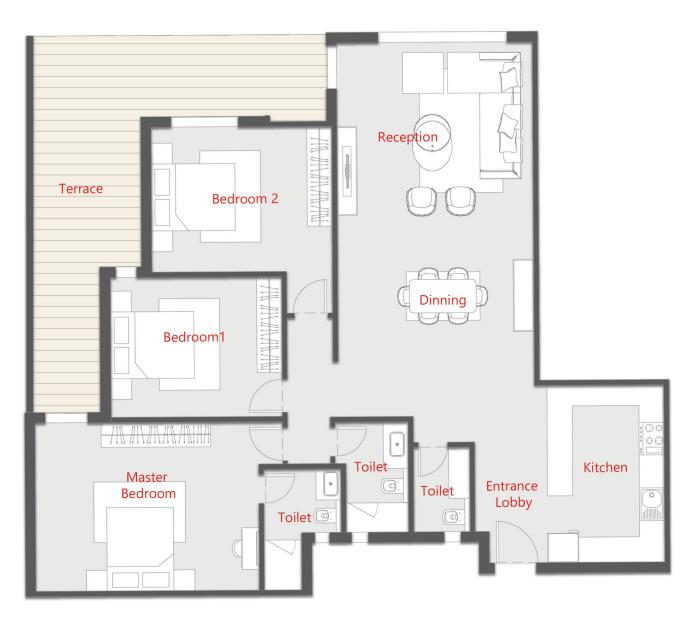

2ND,3RD,FLOOR

| ROOM               | DIMENSIONS         |
|--------------------|--------------------|
| ENTRANCE LOBBY     | 3.00 X 1.10        |
| RECEPTION / DINING | 7.00 X 4.80        |
| KITCHEN            | 3.25 X 2.00        |
| MASTER BEDROOM     | 4.70 X 3.40        |
| -TOILET            | 2.90 X(1.55 /1.85) |
| TOILET             | 3.15 X 1.55        |
| BEDROOM 1          | 3.90 X 3.40        |
| BEDROOM 2          | 5.10 X 3.30        |
| TERRACE            | 42.00M2            |