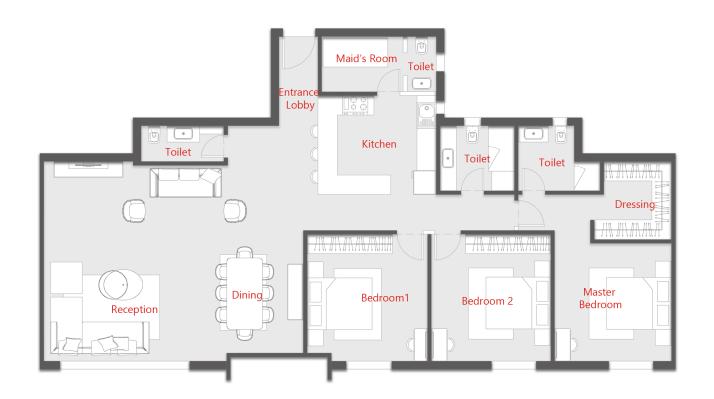

2ND,3RD FLOOR

| ROOM               | DIMENSIONS         |
|--------------------|--------------------|
| ENTRANCE LOBBY     | 2.75 X 1.20        |
| RECEPTION / DINING | 8.00 X 6.15        |
| KITCHEN            | 3.65 X 3.05        |
| GUEST TOILET       | 2.55 X 1.10        |
| MASTER BEDROOM     | 3.65 X 3.60        |
| -DRESSING          | 2.40 X 2.40        |
| -TOILET            | 2.65 X (2.00/1.70) |
| TOILET             | 2.30 X 2.00        |
| BEDROOM 1          | 3.90 X 3.70        |
| BEDROOM 2          | 3.90 X 3.70        |
| MAID'S ROOM/ WC    | 3.55 X 1.70        |