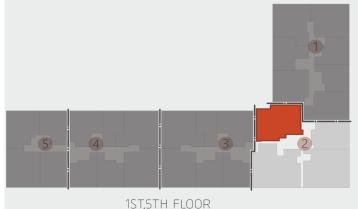

GR ,1ST,FLOOR

| ROOM               | DIMENSIONS          |
|--------------------|---------------------|
| RECEPTION / DINING | 8.00 X 4.75         |
| KITCHEN            | 3.75 X 2.20         |
| MASTER BEDROOM     | 4.40 X 4.30         |
| -TOILET            | 2.55 X (1.90/1.50)  |
| TOILET             | 3.65 X (1.25 /2.45) |
| BEDROOM 1          | 3.95 X 3.30         |
| BEDROOM 2          | 5.15 X 3.30         |