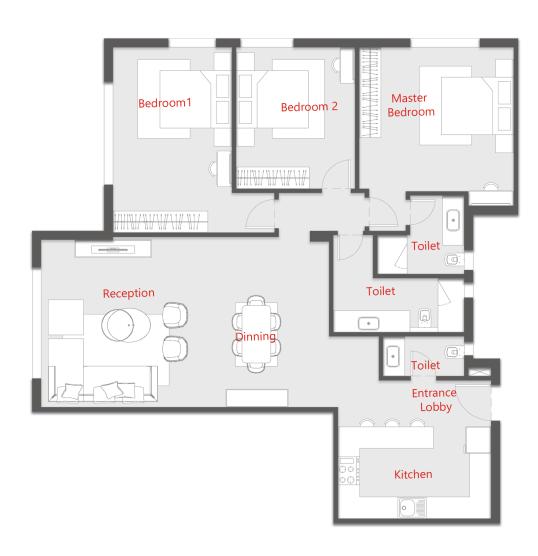

4TH FLOOR

| ROOM               | DIMENSIONS        |
|--------------------|-------------------|
| RECEPTION / DINING | 9.00 X 4.70       |
| KITCHEN            | 2.90 X 2.75       |
| MASTER BEDROOM     | 5.35 X 4.05       |
| -TOILET            | 2.85 X(1.70/1.50) |
| TOILET             | 2.65 X 1.50       |
| BEDROOM 1          | 4.35 X 3.50       |
| BEDROOM 2          | 4.05 X 3.40       |