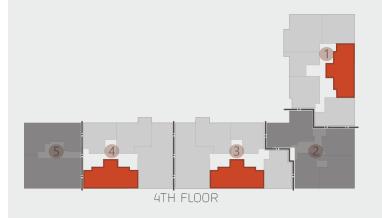

4TH FLOOR

| ROOM               | DIMENSIONS        |
|--------------------|-------------------|
| RECEPTION / DINING | 9.00 X 4.70       |
| KITCHEN            | 2.90 X 2.75       |
| MASTER BEDROOM     | 5.35 X 4.05       |
| -TOILET            | 2.85 X(1.70/1.50) |
| TOILET             | 2.65 X 1.50       |
| BEDROOM 1          | 4.35 X 3.50       |
| BEDROOM 2          | 4.05 X 3.40       |

4TH FLOOR

| ROOM               | DIMENSIONS        |
|--------------------|-------------------|
| ENTRANCE LOBBY     | 3.00 X 1.10       |
| RECEPTION / DINING | 7.00 X 4.75       |
| KITCHEN            | 3.25 X 2.00       |
| MASTER BEDROOM     | 5.35 X 4.05       |
| -TOILET            | 2.90 X(1.50/1.85) |
| TOILET             | 3.15 X 1.50       |
| BEDROOM 1          | 405 X 3.50        |
| BEDROOM 2          | 4.30 X 3.85       |
| TERRACE 1          | 5.00 X 2.00       |
| TERRACE 2          | 5.25 X 2.00       |