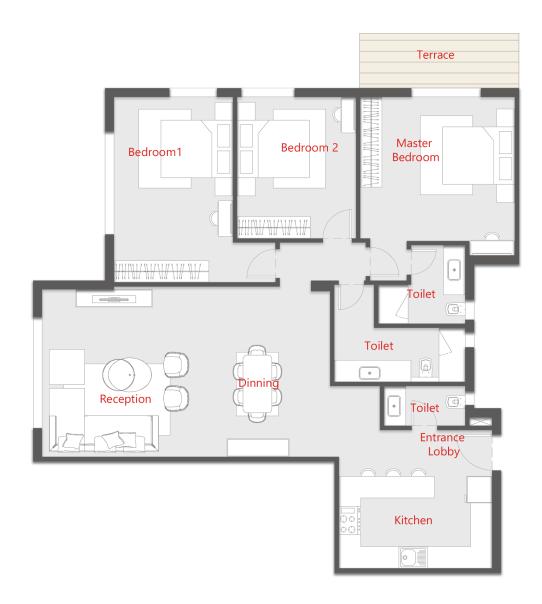

2ND,3RD,FLOOR

| ROOM               | DIMENSIONS         |
|--------------------|--------------------|
| ENTRANCE LOBBY     | 3.00 X 1.10        |
| RECEPTION / DINING | 7.00 X 4.80        |
| KITCHEN            | 3.25 X 2.00        |
| MASTER BEDROOM     | 4.70 X 3.40        |
| -TOILET            | 2.90 X(1.55 /1.85) |
| TOILET             | 3.15 X 1.55        |
| BEDROOM 1          | 3.90 X 3.40        |
| BEDROOM 2          | 5.10 X 3.30        |
| TERRACE            | 42.00M2            |