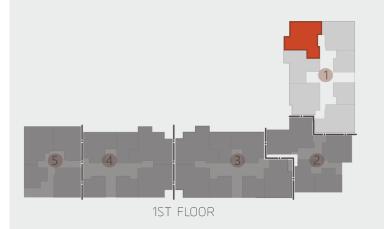

GR ,1ST,FLOOR

| ROOM               | DIMENSIONS          |
|--------------------|---------------------|
| RECEPTION / DINING | 8.00 X 4.75         |
| KITCHEN            | 3.75 X 2.20         |
| MASTER BEDROOM     | 4.40 X 4.30         |
| -TOILET            | 2.55 X (1.90/1.50)  |
| TOILET             | 3.65 X (1.25 /2.45) |
| BEDROOM 1          | 3.95 X 3.30         |
| BEDROOM 2          | 5.15 X 3.30         |