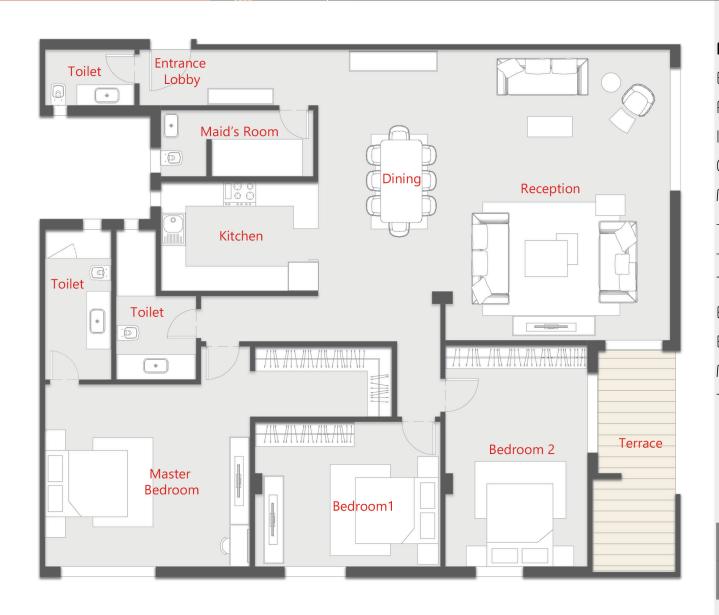

| ROOM               | DIMENSIONS       |
|--------------------|------------------|
| ENTRANCE LOBBY     | 2.10 X 1.50      |
| RECEPTION / DINING | 6.15 X 6.05      |
| KITCHEN            | 3.45 X 2.85      |
| MASTER BEDROOM     | 4.60 X 4.00      |
| -TOILET            | 2.65X(1.30/2.15) |
| TOILET             | 2.65 X 1.55      |
| BEDROOM 1          | 4.00 X 3.55      |
| BEDROOM 2          | 4.00 X 3.55      |
| TERRACE            | 25.00M2          |

2ND,3RD,FLOOR

| ROOM               | DIMENSIONS         |
|--------------------|--------------------|
| ENTRANCE LOBBY     | 3.00 X 1.10        |
| RECEPTION / DINING | 7.00 X 4.80        |
| KITCHEN            | 3.25 X 2.00        |
| MASTER BEDROOM     | 4.70 X 3.40        |
| -TOILET            | 2.90 X(1.55 /1.85) |
| TOILET             | 3.15 X 1.55        |
| BEDROOM 1          | 3.90 X 3.40        |
| BEDROOM 2          | 5.10 X 3.30        |
| TERRACE            | 42.00M2            |