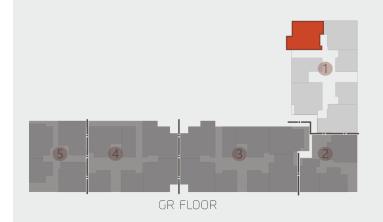

GR ,1ST,FLOOR

| ROOM               | DIMENSIONS          |
|--------------------|---------------------|
| RECEPTION / DINING | 8.00 X 4.75         |
| KITCHEN            | 3.75 X 2.20         |
| MASTER BEDROOM     | 4.40 X 4.30         |
| -TOILET            | 2.55 X (1.90/1.50)  |
| TOILET             | 3.65 X (1.25 /2.45) |
| BEDROOM 1          | 3.95 X 3.30         |
| BEDROOM 2          | 5.15 X 3.30         |