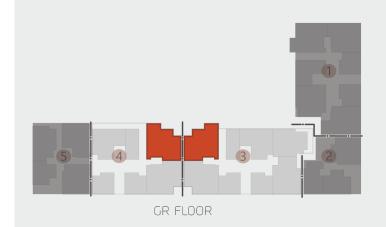

| ENTRANCE LOBBY     | 3.00 X 1.10        |
| RECEPTION / DINING | 7.00 X 4.80        |
| KITCHEN            | 3.25 X 2.00        |
| MASTER BEDROOM     | 4.70 X 3.40        |
| -TOILET            | 2.90 X(1.55 /1.85) |
| TOILET             | 3.15 X 1.55        |
| BEDROOM 1          | 3.90 X 3.40        |
| BEDROOM 2          | 5.10 X 3.30        |
| TERRACE            | 42.00M2            |



4TH FLOOR



| ROOM               | DIMENSIONS        |
|--------------------|-------------------|
| RECEPTION / DINING | 9.00 X 4.70       |
| KITCHEN            | 2.90 X 2.75       |
| MASTER BEDROOM     | 5.35 X 4.05       |
| -TOILET            | 2.85 X(1.70/1.50) |
| TOILET             | 2.65 X 1.50       |
| BEDROOM 1          | 4.35 X 3.50       |
| BEDROOM 2          | 4.05 X 3.40       |





| ROOM               | DIMENSIONS        |
|--------------------|-------------------|
| ENTRANCE LOBBY     | 3.00 X 1.10       |
| RECEPTION / DINING | 7.00 X 4.75       |
| KITCHEN            | 3.25 X 2.00       |
| MASTER BEDROOM     | 5.35 X 4.05       |
| -TOILET            | 2.90 X(1.50/1.85) |
| TOILET             | 3.15 X 1.50       |
| BEDROOM 1          | 405 X 3.50        |
| BEDROOM 2          | 4.30 X 3.85       |
| TERRACE            | 5.00 X 2.00       |





| ROOM               | DIMENSIONS        |
|--------------------|-------------------|
| ENTRANCE LOBBY     | 3.25 X 1.25       |
| RECEPTION / DINING | 7.00 X 5.15       |
| KITCHEN            | 3.25 X 2.20       |
| MASTER BEDROOM     | 4.80 X 3.90       |
| -TOILET            | 2.90 X(1.85/1.50) |
| TOILET