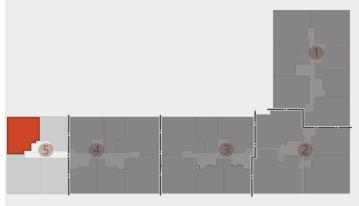

GR ,1ST,FLOOR

| ROOM               | DIMENSIONS          |
|--------------------|---------------------|
| RECEPTION / DINING | 8.00 X 4.75         |
| KITCHEN            | 3.75 X 2.20         |
| MASTER BEDROOM     | 4.40 X 4.30         |
| -TOILET            | 2.55 X (1.90/1.50)  |
| TOILET             | 3.65 X (1.25 /2.45) |
| BEDROOM 1          | 3.95 X 3.30         |
| BEDROOM 2          | 5.15 X 3.30         |