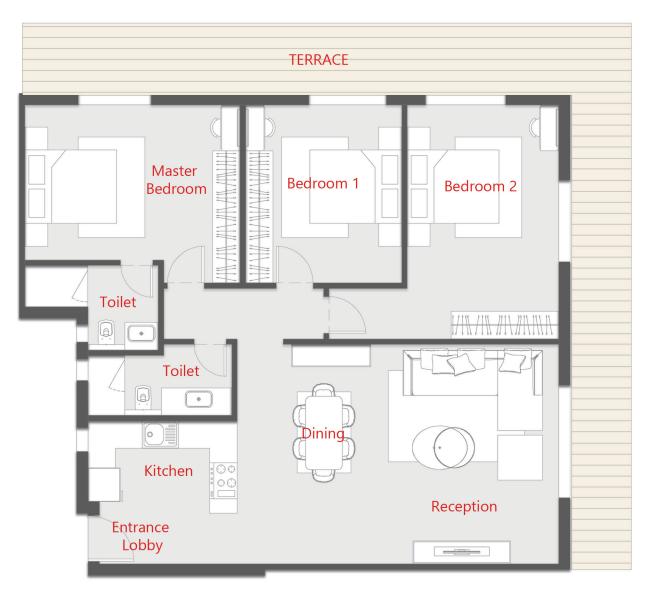

GR ,1ST,FLOOR

| ROOM               | DIMENSIONS          |
|--------------------|---------------------|
| RECEPTION / DINING | 8.00 X 4.75         |
| KITCHEN            | 3.75 X 2.20         |
| MASTER BEDROOM     | 4.40 X 4.30         |
| -TOILET            | 2.55 X (1.90/1.50)  |
| TOILET             | 3.65 X (1.25 /2.45) |
| BEDROOM 1          | 3.95 X 3.30         |
| BEDROOM 2          | 5.15 X 3.30         |