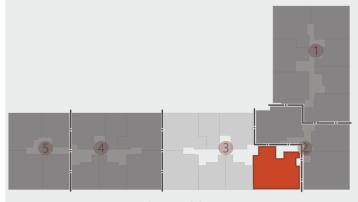

| 3.65 X 1.60       |
| TOILET             | 3.65 X(2.00/1.95) |
| BEDROOM 1          | 4.50 X 3.50       |
| BEDROOM 2          | 5.35 X 3.45       |
| MAID'S ROOM/ WC    | 3.70 X 1.60       |
| TERRACE            | 5.50*2.00         |
|                    | 1                 |



| ROOM               | DIMENSIONS        |
|--------------------|-------------------|
| RECEPTION / DINING | 9.00 X4.70        |
| KITCHEN            | 6.15 X 3.30       |
| GUEST TOILET       | 2.60 X 1.50       |
| MASTER BEDROOM     | 4.65 X 3.60       |
| -DRESSING          | 5.45 X(3.30/1.85) |
| -TOILET            | 3.30 X 2.10       |
| TOILET             | 2.35 X 2.25       |
| BEDROOM 1          | 4.30 X 3.90       |
| BEDROOM 2          | 3.90 X 3.45       |
| TERRACE            | 49.00M2           |



3RD FLOOR

#### PENTHOUSE-3 BEDROOM



| ROOM               | DIMENSIONS            |
|--------------------|-----------------------|
| ENTRANCE LOBBY     | 4.40 X 1.45           |
| RECEPTION / DINING | 6.85 X 5.55           |
| KITCHEN            | 3.25 X 2.40           |
| GUEST TOILET       | 2.65 X 1.30           |
| MASTER BEDROOM     | 4.00 X 3.50           |
| -DRESSING          | 2.80 X 2.00           |
| -TOILET            | 2.85 X 1.50           |
| TOILET             | 3.40 X 1.50           |
| BEDROOM 1          | 5.05 X 3.30           |
| BEDROOM 2          | 5.05 X 3.30           |
| ROOF TERRACE       | 46M2(11.50X2.70/5.60) |



#### PENTHOUSE-3 BEDROOM



| ROOM               | DIMENSIONS        |
|--------------------|-------------------|
| ENTRANCE LOBBY     | 2.65 X 1