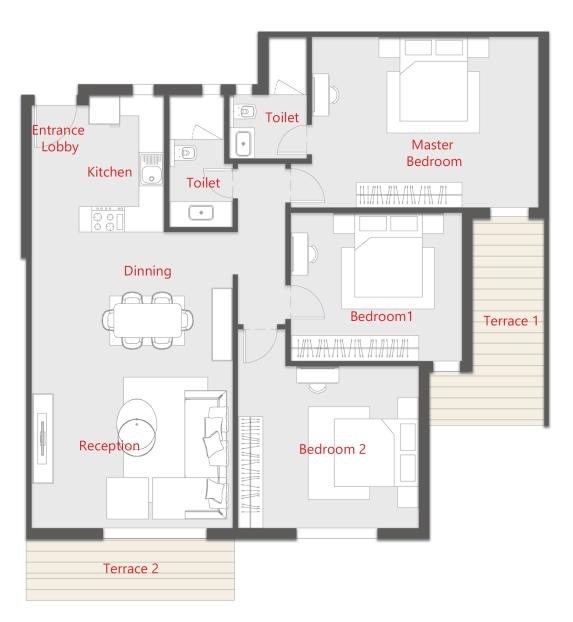

4TH FLOOR

| ROOM               | DIMENSIONS        |
|--------------------|-------------------|
| ENTRANCE LOBBY     | 3.00 X 1.10       |
| RECEPTION / DINING | 7.00 X 4.75       |
| KITCHEN            | 3.25 X 2.00       |
| MASTER BEDROOM     | 5.35 X 4.05       |
| -TOILET            | 2.90 X(1.50/1.85) |
| TOILET             | 3.15 X 1.50       |
| BEDROOM 1          | 405 X 3.50        |
| BEDROOM 2          | 4.30 X 3.85       |
| TERRACE 1          | 5.00 X 2.00       |
| TERRACE 2          | 5.25 X 2.00       |