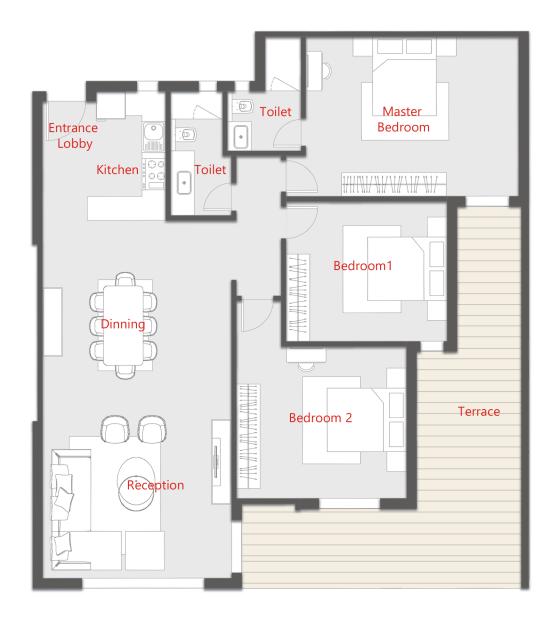

GR ,1ST,FLOOR

| ROOM               | DIMENSIONS          |
|--------------------|---------------------|
| RECEPTION / DINING | 8.00 X 4.75         |
| KITCHEN            | 3.75 X 2.20         |
| MASTER BEDROOM     | 4.40 X 4.30         |
| -TOILET            | 2.55 X (1.90/1.50)  |
| TOILET             | 3.65 X (1.25 /2.45) |
| BEDROOM 1          | 3.95 X 3.30         |
| BEDROOM 2          | 5.15 X 3.30         |