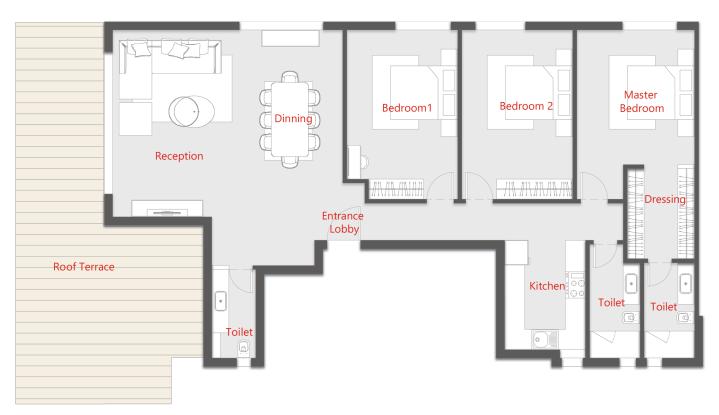

2ND,3RD FLOOR

| ROOM               | DIMENSIONS         |
|--------------------|--------------------|
| ENTRANCE LOBBY     | 2.75 X 1.20        |
| RECEPTION / DINING | 8.00 X 6.15        |
| KITCHEN            | 3.65 X 3.05        |
| GUEST TOILET       | 2.55 X 1.10        |
| MASTER BEDROOM     | 3.65 X 3.60        |
| -DRESSING          | 2.40 X 2.40        |
| -TOILET            | 2.65 X (2.00/1.70) |
| TOILET             | 2.30 X 2.00        |
| BEDROOM 1          | 3.90 X 3.70        |
| BEDROOM 2          | 3.90 X 3.70        |
| MAID'S ROOM/ WC    | 3.55 X 1.70        |