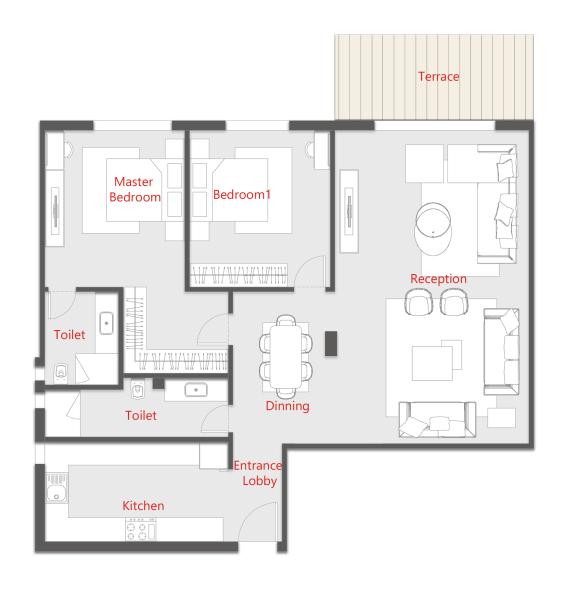

| ROOM             | DIMENSIONS          |
|------------------|---------------------|
| RECEPTION/DINING | 7.90 X 4.50         |
| KITCHEN          | 2.85 X 2.80         |
| TOILET           | 2.65 X 1.40         |
| MASTER BEDROOM   | 4.00 X 3.50         |
| -TOILET          | 2.90 X (1.75 /0.80) |
| BEDROOM 1        | 3.90 X 3.45         |