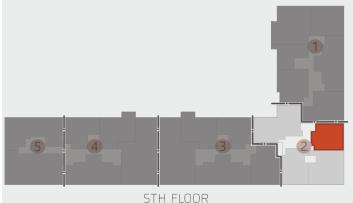

GR FLOOR

| ROOM               | DIMENSIONS         |
|--------------------|--------------------|
| ENTRANCE LOBBY     | 1.35 X 1.30        |
| RECEPTION / DINING | 7.85 X 3.80        |
| KITCHEN            | 2.35 X 2.00        |
| TOILET             | 3.15 X(2.55 /1.60) |
| BEDROOM 1          | 4.45 X 4.20        |
| BEDROOM 2          | 4.10 X 3.30        |
| -DRESSING          | 2.55 X 1.70        |
| TERRACE            | 4.25 X 2.00        |