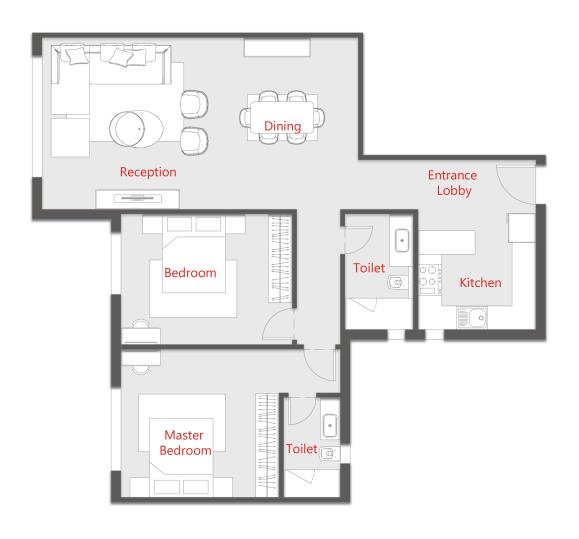

4TH FLOOR

| ROOM               | DIMENSIONS  |
|--------------------|-------------|
| ENTRANCE LOBBY     | 1.90 X 1.75 |
| RECEPTION / DINING | 8.75 X 4.05 |
| KITCHEN            | 3.40 X 2.95 |
| TOILET             | 3.25 X 1.75 |
| MASTER BEDROOM     | 4.00 X 4.00 |
| -TOILET            | 2.80 X 1.45 |
| BEDROOM 1          | 4.35 X 3.40 |