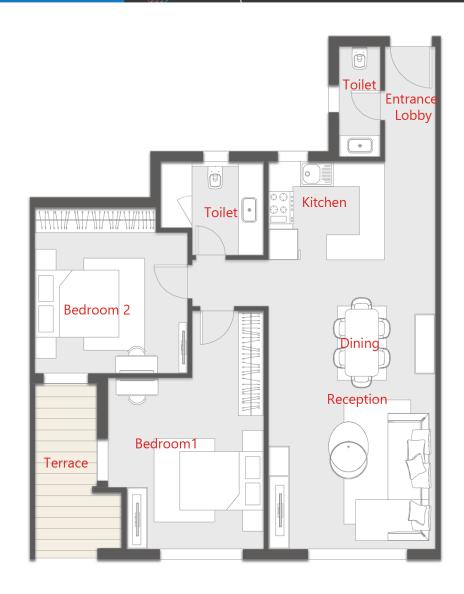

GR ,1ST FLOOR

| ROOM               | DIMENSIONS          |
|--------------------|---------------------|
| ENTRANCE LOBBY     | 1.35 X 1.30         |
| RECEPTION / DINING | 7.85 X 3.80         |
| KITCHEN            | 2.35 X 2.00         |
| TOILET             | 3.15 X (2.55 /1.60) |
| BEDROOM 1          | 4.45 X 4.20         |
| BEDROOM 2          | 4.10 X 3.30         |
| -DRESSING          | 2.55 X 1.70         |
| TERRACE 1          | 4.25 X 2.00         |
| TERRACE 2          | 7.70 X 2.00         |