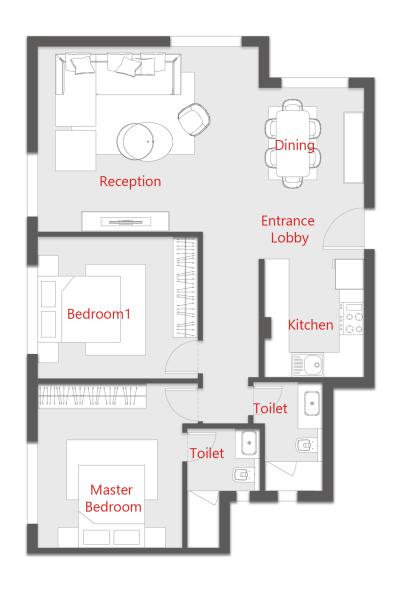

| ROOM             | DIMENSIONS          |
|------------------|---------------------|
| RECEPTION/DINING | 7.90 X 4.50         |
| KITCHEN          | 2.85 X 2.80         |
| TOILET           | 2.65 X 1.40         |
| MASTER BEDROOM   | 4.00 X 3.50         |
| -TOILET          | 2.90 X (1.75 /0.80) |
| BEDROOM 1        | 3.90 X 3.45         |