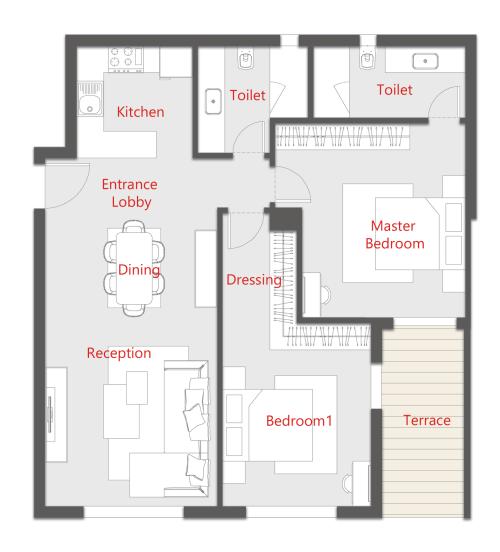

GR FLOOR

| ROOM               | DIMENSIONS         |
|--------------------|--------------------|
| ENTRANCE LOBBY     | 1.35 X 1.30        |
| RECEPTION / DINING | 7.85 X 3.80        |
| KITCHEN            | 2.35 X 2.00        |
| TOILET             | 3.15 X(2.55 /1.60) |
| BEDROOM 1          | 4.45 X 4.20        |
| BEDROOM 2          | 4.10 X 3.30        |
| -DRESSING          | 2.55 X 1.70        |
| TERRACE            | 4.25 X 2.00        |