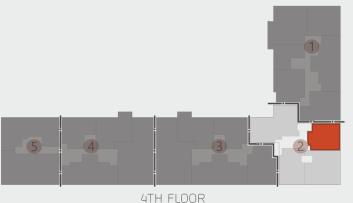

4TH FLOOR

| ROOM               | DIMENSIONS  |
|--------------------|-------------|
| ENTRANCE LOBBY     | 1.90 X 1.75 |
| RECEPTION / DINING | 8.75 X 4.05 |
| KITCHEN            | 3.40 X 2.95 |
| TOILET             | 3.25 X 1.75 |
| MASTER BEDROOM     | 4.00 X 4.00 |
| -TOILET            | 2.80 X 1.45 |
| BEDROOM 1          | 4.35 X 3.40 |