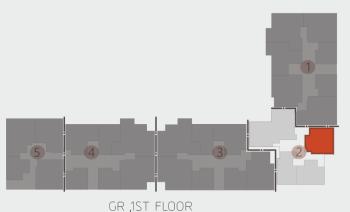

GR ,1ST FLOOR

| ROOM               | DIMENSIONS          |
|--------------------|---------------------|
| ENTRANCE LOBBY     | 1.35 X 1.30         |
| RECEPTION / DINING | 7.85 X 3.80         |
| KITCHEN            | 2.35 X 2.00         |
| TOILET             | 3.15 X (2.55 /1.60) |
| BEDROOM 1          | 4.45 X 4.20         |
| BEDROOM 2          | 4.10 X 3.30         |
| -DRESSING          | 2.55 X 1.70         |
| TERRACE 1          | 4.25 X 2.00         |
| TERRACE 2          | 7.70 X 2.00         |