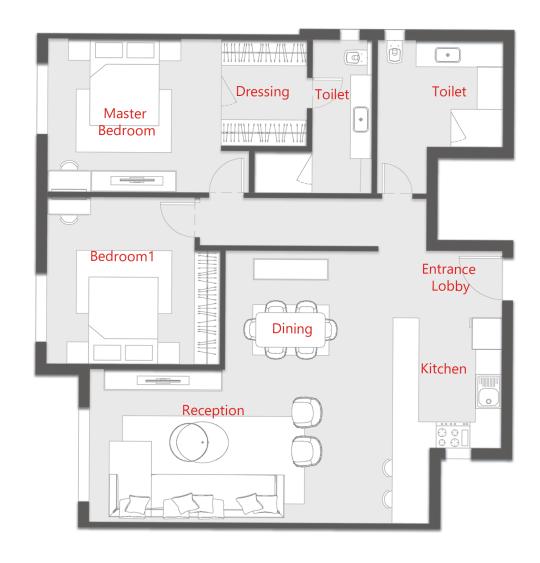

GR FLOOR

| ROOM               | DIMENSIONS         |
|--------------------|--------------------|
| ENTRANCE LOBBY     | 1.35 X 1.30        |
| RECEPTION / DINING | 7.85 X 3.80        |
| KITCHEN            | 2.35 X 2.00        |
| TOILET             | 3.15 X(2.55 /1.60) |
| BEDROOM 1          | 4.45 X 4.20        |
| BEDROOM 2          | 4.10 X 3.30        |
| -DRESSING          | 2.55 X 1.70        |
| TERRACE            | 4.25 X 2.00        |

GR ,1ST FLOOR

| ROOM               | DIMENSIONS          |
|--------------------|---------------------|
| ENTRANCE LOBBY     | 1.35 X 1.30         |
| RECEPTION / DINING | 7.85 X 3.80         |
| KITCHEN            | 2.35 X 2.00         |
| TOILET             | 3.15 X (2.55 /1.60) |
| BEDROOM 1          | 4.45 X 4.20         |
| BEDROOM 2          | 4.10 X 3.30         |
| -DRESSING          | 2.55 X 1.70         |
| TERRACE 1          | 4.25 X 2.00         |
| TERRACE 2          | 7.70 X 2.00         |