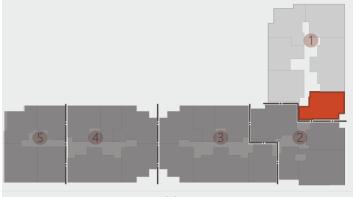

# ROOM DIMENSIONS RECEPTION / DINING 10.00 X 4.00 KITCHEN 6.15 X (3.30/1.95) TOILET 2.60 X 1.60 MASTER BEDROOM 4.20 X 3.65 -TOILET 4.20 X (1.55/2.60) BEDROOM 1 4.10 X 3.55

TERRACE

4.25 X 2.00

GR ,1ST,4TH,5TH FLOOR