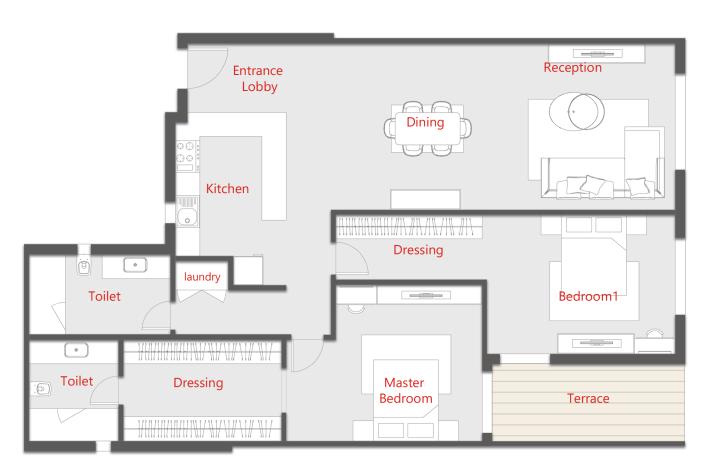

# ROOM DIMENSIONS RECEPTION / DINING 10.00 X 4.00 KITCHEN 6.15 X (3.30/1.95) TOILET 2.60 X 1.60 MASTER BEDROOM 4.20 X 3.65 -TOILET 4.20 X (1.55/2.60) BEDROOM 1 4.10 X 3.55

TERRACE

4.25 X 2.00

GR ,1ST,4TH,5TH FLOOR