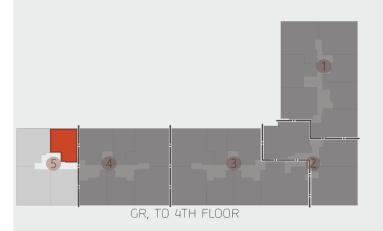

| ROOM               | DIMENSIONS  |
|--------------------|-------------|
| ENTRANCE LOBBY     | 4.50 X 1.25 |
| RECEPTION / DINING | 8.00 X 4.35 |
| KITCHEN            | 3.05 X 3.00 |
| TOILET             | 2.95 X 1.75 |
| MASTER BEDROOM     | 4.00 X 3.75 |
| -TOILET            | 2.55 X 1.45 |
| BEDROOM 1          | 4.35 X 3.30 |



1ST FLOOR



| ROOM               | DIMENSIONS  |
|--------------------|-------------|
| ENTRANCE LOBBY     | 2.75 X 1.20 |
| RECEPTION / DINING | 5.50 X 3.90 |
| KITCHEN            | 2.75 X 2.70 |
| TOILET             | 3.15 X 2.55 |
| MASTER BEDROOM     | 4.35 X 4.25 |
| -DRESSING          | 3.00 X 2.00 |
| -TOILET            | 3.00 X 1.50 |
| BEDROOM 1          | 4.30 X 3.50 |
| TERRACE            | 3.35*2.20   |
|                    |             |





| ROOM               | DIMENSIONS   |
|--------------------|--------------|
| ENTRANCE LOBBY     | 2.45 X 1.40  |
| RECEPTION / DINING | 7.80 X 3.85  |
| KITCHEN            | 2.45 X 1.90  |
| TOILET             | 2.45 X 2.30  |
| MASTER BEDROOM     | 4 .30 X 3.60 |
| -TOILET            | 3.35 X 1.60  |
| BEDROOM 1          | 4.10 X 3.30  |
| -DRESSING          | 2.55 X 1.70  |
| TERRACE 1          | 9.60 X 20    |
| TERRACE 2          | 4.25 X 2.00  |
|                    |              |



4TH FLOOR



| ROOM               | DIMENSIONS  |
|--------------------|-------------|
| ENTRANCE LOBBY     | 1.90 X 1.75 |
| RECEPTION / DINING | 8.75 X 4.05 |
| KITCHEN            | 3.40 X 2.95 |
| TOILET             | 3.25 X 1.75 |
| MASTER BEDROOM     | 4.00 X 4.00 |
| -TOILET            | 2.80