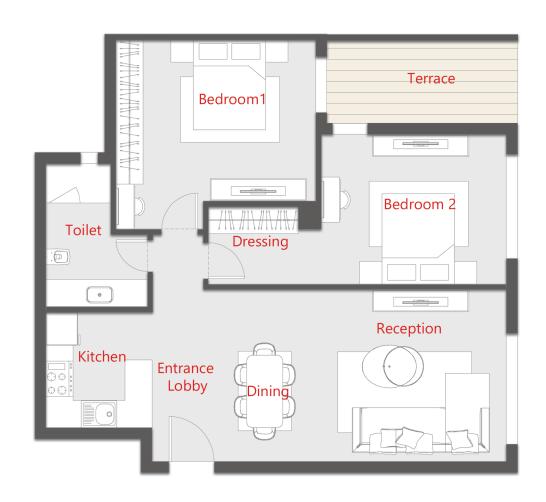

GR FLOOR

| ROOM               | DIMENSIONS         |
|--------------------|--------------------|
| ENTRANCE LOBBY     | 1.35 X 1.30        |
| RECEPTION / DINING | 7.85 X 3.80        |
| KITCHEN            | 2.35 X 2.00        |
| TOILET             | 3.15 X(2.55 /1.60) |
| BEDROOM 1          | 4.45 X 4.20        |
| BEDROOM 2          | 4.10 X 3.30        |
| -DRESSING          | 2.55 X 1.70        |
| TERRACE            | 4.25 X 2.00        |