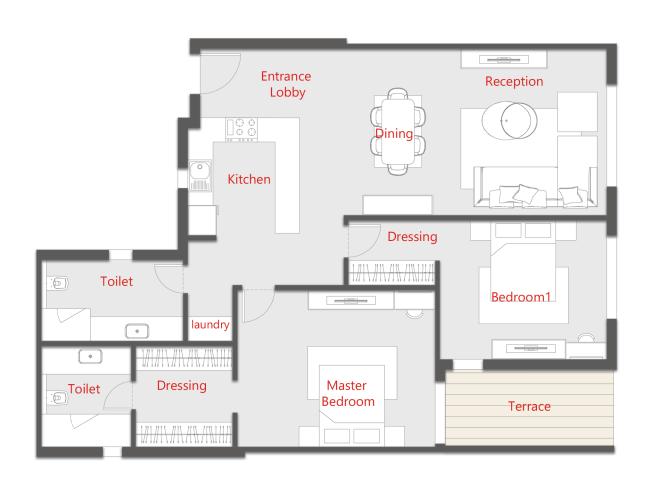

| ROOM               | DIMENSIONS  |
|--------------------|-------------|
| ENTRANCE LOBBY     | 2.45 X 1.70 |
| RECEPTION / DINING | 7.55 X 4.10 |
| KITCHEN            | 3.00 X 2.75 |
| TOILET             | 3.50 X 2.00 |
| MASTER BEDROOM     | 4.85 X 3.85 |
| -DRESSING          | 2.50 X 2.50 |
| -TOILET            | 2.50 X 2.20 |
| BEDROOM 1          | 4.10 X 3.45 |
| -DRESSING          | 2.25 X 1.60 |
| TERRACE            | 4.25 X 2.00 |
| LAUNDRY            | 1.10 X 1.10 |
| 5 4                | 3           |

| DIMENSIONS  |
|-------------|
| 2.45 X 1.70 |
| 7.55 X 4.10 |
| 3.00 X 2.75 |
| 3.50 X 2.00 |
| 4.85 X 3.85 |
| 2.50 X 2.50 |
| 2.50 X 2.20 |
| 4.10 X 3.45 |
| 2.25 X 1.60 |
| 1.30 X 1.00 |
| 4.25 X 2.00 |
| 8.00X 2.00  |
|             |