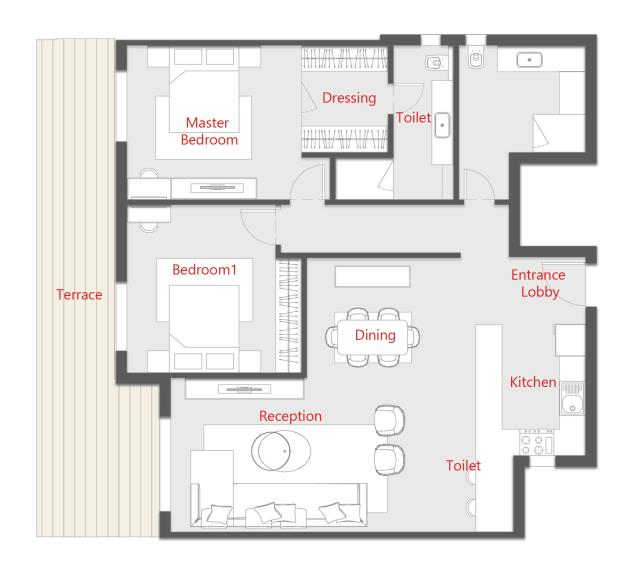

| ROOM               | DIMENSIONS  |
|--------------------|-------------|
| ENTRANCE LOBBY     | 2.45 X 1.70 |
| RECEPTION / DINING | 9.55 X 4.10 |
| KITCHEN            | 4.25 X 2.75 |
| TOILET             | 3.50 X 2.00 |
| MASTER BEDROOM     | 4.80 X 3.85 |
| -DRESSING          | 3.90 X 2.50 |
| -TOILET            | 2.50 X 2.20 |
| BEDROOM 1          | 4.65 X 3.45 |
| -DRESSING          | 3.70 X 1.60 |
| LAUNDRY            | 1.30 X 1.00 |
| TERRACE            | 4.75 X 2.00 |