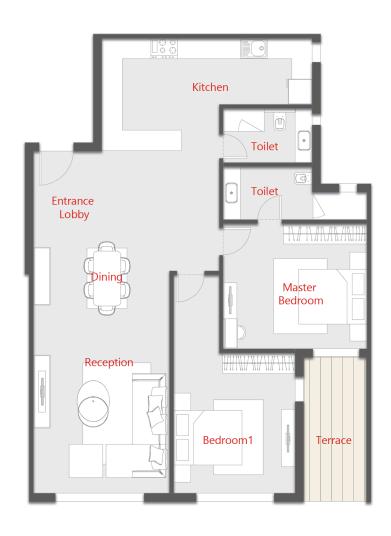

# ROOM DIMENSIONS RECEPTION / DINING 10.00 X 4.00 KITCHEN 6.15 X (3.30/1.95) TOILET 2.60 X 1.60 MASTER BEDROOM 4.20 X 3.65 -TOILET 4.20 X (1.55/2.60) BEDROOM 1 4.10 X 3.55

TERRACE

4.25 X 2.00

GR ,1ST,4TH,5TH FLOOR