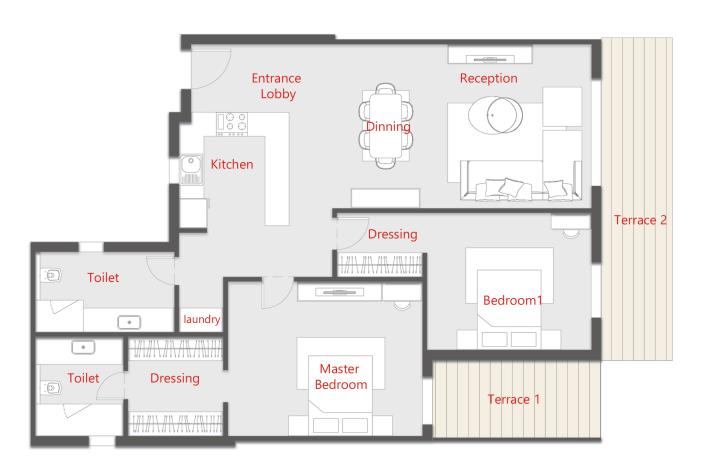

GR,1ST,5TH FLOOR

| ROOM               | DIMENSIONS  |
|--------------------|-------------|
| ENTRANCE LOBBY     | 4.05 X 1.40 |
| RECEPTION / DINING | 8.20 X 3.80 |
| KITCHEN            | 4.05 X 3.00 |
| TOILET             | 3.95 X 1.70 |
| MASTER BEDROOM     | 4.00 X 3.60 |
| -DRESSING          | 3.00 X 2.20 |
| -TOILET            | 3.00 X 1.75 |
| BEDROOM 1          | 4.10 X 3.30 |
| -DRESSING          | 2.90 X 1.70 |
| TERRACE            | 4.20*2.00   |
|                    |             |