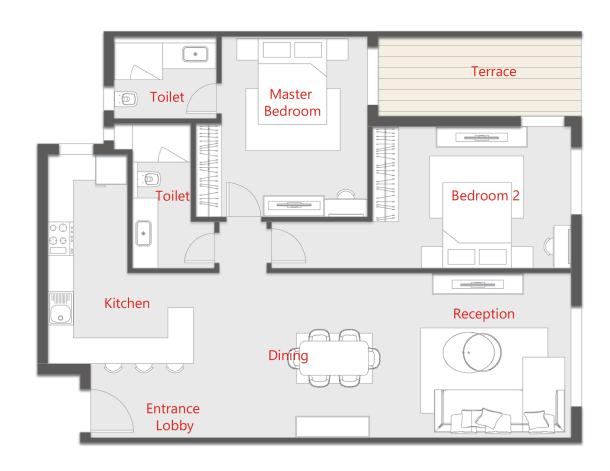

GR FLOOR

| ROOM               | DIMENSIONS         |
|--------------------|--------------------|
| ENTRANCE LOBBY     | 1.35 X 1.30        |
| RECEPTION / DINING | 7.85 X 3.80        |
| KITCHEN            | 2.35 X 2.00        |
| TOILET             | 3.15 X(2.55 /1.60) |
| BEDROOM 1          | 4.45 X 4.20        |
| BEDROOM 2          | 4.10 X 3.30        |
| -DRESSING          | 2.55 X 1.70        |
| TERRACE            | 4.25 X 2.00        |