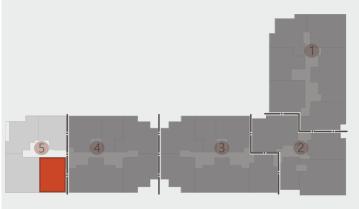

0 |
| KITCHEN            | 2.75 X 2.70 |
| TOILET             | 3.15 X 2.55 |
| MASTER BEDROOM     | 4.35 X 4.25 |
| -DRESSING          | 3.00 X 2.00 |
| -TOILET            | 3.00 X 1.50 |
| BEDROOM 1          | 4.30 X 3.50 |
| TERRACE            | 3.35*2.20   |
|                    |             |





| ROOM               | DIMENSIONS   |
|--------------------|--------------|
| ENTRANCE LOBBY     | 2.45 X 1.40  |
| RECEPTION / DINING | 7.80 X 3.85  |
| KITCHEN            | 2.45 X 1.90  |
| TOILET             | 2.45 X 2.30  |
| MASTER BEDROOM     | 4 .30 X 3.60 |
| -TOILET            | 3.35 X 1.60  |
| BEDROOM 1          | 4.10 X 3.30  |
| -DRESSING          | 2.55 X 1.70  |
| TERRACE 1          | 9.60 X 20    |
| TERRACE 2          | 4.25 X 2.00  |
|                    |              |



4TH FLOOR



| ROOM               | DIMENSIONS  |
|--------------------|-------------|
| ENTRANCE LOBBY     | 1.90 X 1.75 |
| RECEPTION / DINING | 8.75 X 4.05 |
| KITCHEN            | 3.40 X 2.95 |
| TOILET             | 3.25 X 1.75 |
| MASTER BEDROOM     | 4.00 X 4.00 |
| -TOILET            | 2.80 X 1.45 |
| BEDROOM 1          | 4.35 X 3.40 |





| ROOM               | DIMENSIONS        |
|--------------------|-------------------|
| ENTRANCE LOBBY     | 1.80 X 1.50       |
| RECEPTION / DINING | 10.15 X 4.45      |
| KITCHEN            | 3.30 X 2.55       |
| TOILET             | 2.65 X 1.45       |
| MASTER BEDROOM     | 4.00 X 3.50       |
| -TOILET            | 2.90 (1.75 /1.50) |
| BEDROOM 1          | 3.90 X 3.40       |
| TERRACE            | 10.5X 2.00        |
|