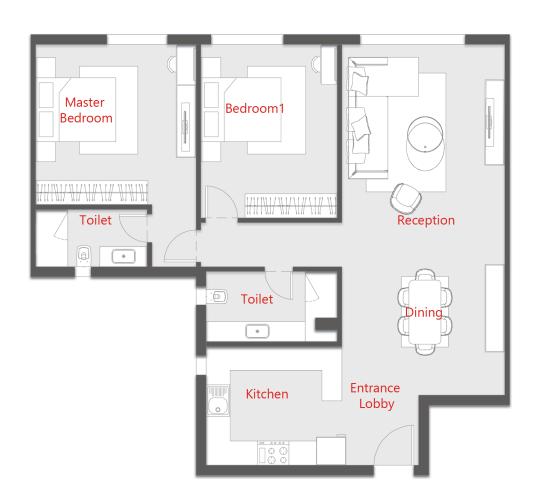

| 2.75 X 2.70 |
| TOILET             | 3.15 X 2.55 |
| MASTER BEDROOM     | 4.35 X 4.25 |
| -DRESSING          | 3.00 X 2.00 |
| -TOILET            | 3.00 X 1.50 |
| BEDROOM 1          | 4.30 X 3.50 |
| TERRACE            | 3.35*2.20   |
|                    |             |





| ROOM               | DIMENSIONS   |
|--------------------|--------------|
| ENTRANCE LOBBY     | 2.45 X 1.40  |
| RECEPTION / DINING | 7.80 X 3.85  |
| KITCHEN            | 2.45 X 1.90  |
| TOILET             | 2.45 X 2.30  |
| MASTER BEDROOM     | 4 .30 X 3.60 |
| -TOILET            | 3.35 X 1.60  |
| BEDROOM 1          | 4.10 X 3.30  |
| -DRESSING          | 2.55 X 1.70  |
| TERRACE 1          | 9.60 X 20    |
| TERRACE 2          | 4.25 X 2.00  |
|                    |              |



4TH FLOOR



| ROOM               | DIMENSIONS  |
|--------------------|-------------|
| ENTRANCE LOBBY     | 1.90 X 1.75 |
| RECEPTION / DINING | 8.75 X 4.05 |
| KITCHEN            | 3.40 X 2.95 |
| TOILET             | 3.25 X 1.75 |
| MASTER BEDROOM     | 4.00 X 4.00 |
| -TOILET            | 2.80 X 1.45 |
| BEDROOM 1          | 4.35 X 3.40 |





| ROOM               | DIMENSIONS        |
|--------------------|-------------------|
| ENTRANCE LOBBY     | 1.80 X 1.50       |
| RECEPTION / DINING | 10.15 X 4.45      |
| KITCHEN            | 3.30 X 2.55       |
| TOILET             | 2.65 X 1.45       |
| MASTER BEDROOM     | 4.00 X 3.50       |
| -TOILET            | 2.90 (1.75 /1.50) |
| BEDROOM 1          | 3.90 X 3.40       |
| TERRACE            | 10.5X 2.00        |
|                    |