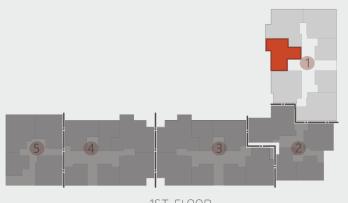

|
|--------------------|---------------------|
| ENTRANCE LOBBY     | 1.35 X 1.30         |
| RECEPTION / DINING | 7.85 X 3.80         |
| KITCHEN            | 2.35 X 2.00         |
| TOILET             | 3.15 X (2.55 /1.60) |
| BEDROOM 1          | 4.45 X 4.20         |
| BEDROOM 2          | 4.10 X 3.30         |
| -DRESSING          | 2.55 X 1.70         |
| TERRACE 1          | 4.25 X 2.00         |
| TERRACE 2          | 7.70 X 2.00         |





| ROOM               | DIMENSIONS  |
|--------------------|-------------|
| ENTRANCE LOBBY     | 4.50 X 1.25 |
| RECEPTION / DINING | 8.00 X 4.35 |
| KITCHEN            | 3.05 X 3.00 |
| TOILET             | 2.95 X 1.75 |
| MASTER BEDROOM     | 4.00 X 3.75 |
| -TOILET            | 2.55 X 1.45 |
| BEDROOM 1          | 4.35 X 3.30 |



1ST FLOOR



| ROOM               | DIMENSIONS  |
|--------------------|-------------|
| ENTRANCE LOBBY     | 2.75 X 1.20 |
| RECEPTION / DINING | 5.50 X 3.90 |
| KITCHEN            | 2.75 X 2.70 |
| TOILET             | 3.15 X 2.55 |
| MASTER BEDROOM     | 4.35 X 4.25 |
| -DRESSING          | 3.00 X 2.00 |
| -TOILET            | 3.00 X 1.50 |
| BEDROOM 1          | 4.30 X 3.50 |
| TERRACE            | 3.35*2.20   |
|                    |             |





| ROOM               | DIMENSIONS   |
|--------------------|--------------|
| ENTRANCE LOBBY     | 2.45 X 1.40  |
| RECEPTION / DINING | 7.80 X 3.85  |
| KITCHEN            | 2.45 X 1.90  |
| TOILET             | 2.45 X 2.30  |
| MASTER BEDROOM     | 4 .30 X 3.60 |
| -TOILET            | 3.35 X 1.60  |
| BEDROOM 1          | 4.10 X 3.