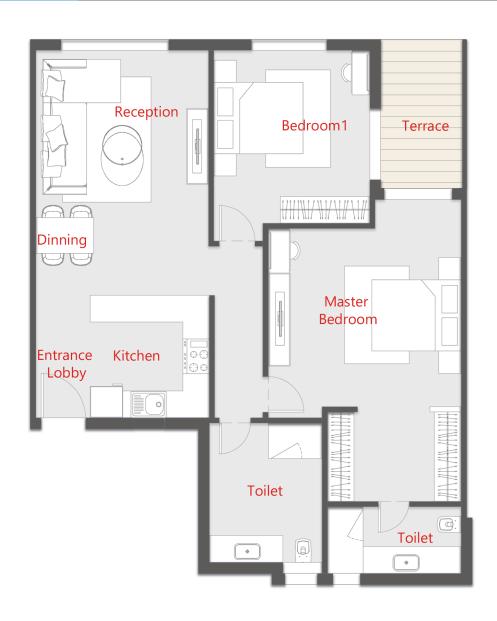

| ROOM               | DIMENSIONS        |
|--------------------|-------------------|
| ENTRANCE LOBBY     | 1.80 X 1.50       |
| RECEPTION / DINING | 10.15 X 4.45      |
| KITCHEN            | 3.30 X 2.55       |
| TOILET             | 2.65 X 1.45       |
| MASTER BEDROOM     | 4.00 X 3.50       |
| -TOILET            | 2.90 (1.75 /1.50) |
| BEDROOM 1          | 3.90 X 3.40       |
| TERRACE            | 10.5X 2.00        |
|                    |                   |