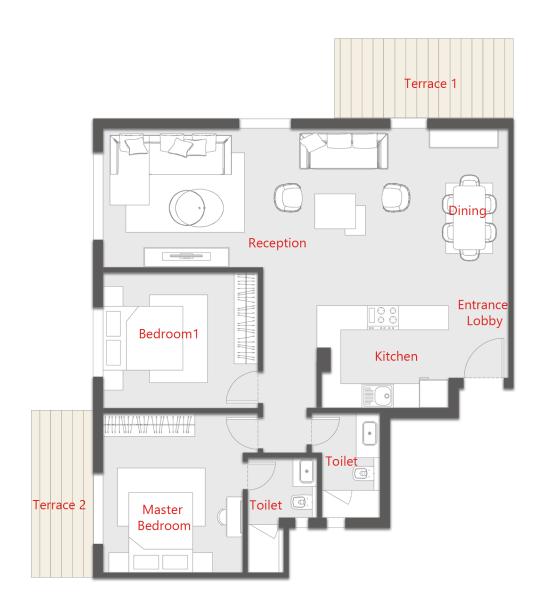

GR ,1ST FLOOR

| ROOM               | DIMENSIONS          |
|--------------------|---------------------|
| ENTRANCE LOBBY     | 1.35 X 1.30         |
| RECEPTION / DINING | 7.85 X 3.80         |
| KITCHEN            | 2.35 X 2.00         |
| TOILET             | 3.15 X (2.55 /1.60) |
| BEDROOM 1          | 4.45 X 4.20         |
| BEDROOM 2          | 4.10 X 3.30         |
| -DRESSING          | 2.55 X 1.70         |
| TERRACE 1          | 4.25 X 2.00         |
| TERRACE 2          | 7.70 X 2.00         |