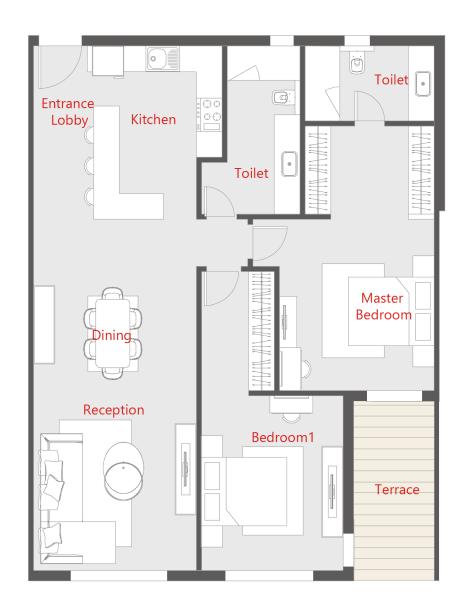

GR FLOOR

| ROOM               | DIMENSIONS         |
|--------------------|--------------------|
| ENTRANCE LOBBY     | 1.35 X 1.30        |
| RECEPTION / DINING | 7.85 X 3.80        |
| KITCHEN            | 2.35 X 2.00        |
| TOILET             | 3.15 X(2.55 /1.60) |
| BEDROOM 1          | 4.45 X 4.20        |
| BEDROOM 2          | 4.10 X 3.30        |
| -DRESSING          | 2.55 X 1.70        |
| TERRACE            | 4.25 X 2.00        |

GR ,1ST FLOOR

| ROOM               | DIMENSIONS          |
|--------------------|---------------------|
| ENTRANCE LOBBY     | 1.35 X 1.30         |
| RECEPTION / DINING | 7.85 X 3.80         |
| KITCHEN            | 2.35 X 2.00         |
| TOILET             | 3.15 X (2.55 /1.60) |
| BEDROOM 1          | 4.45 X 4.20         |
| BEDROOM 2          | 4.10 X 3.30         |
| -DRESSING          | 2.55 X 1.70         |
| TERRACE 1          | 4.25 X 2.00         |
| TERRACE 2          | 7.70 X 2.00         |