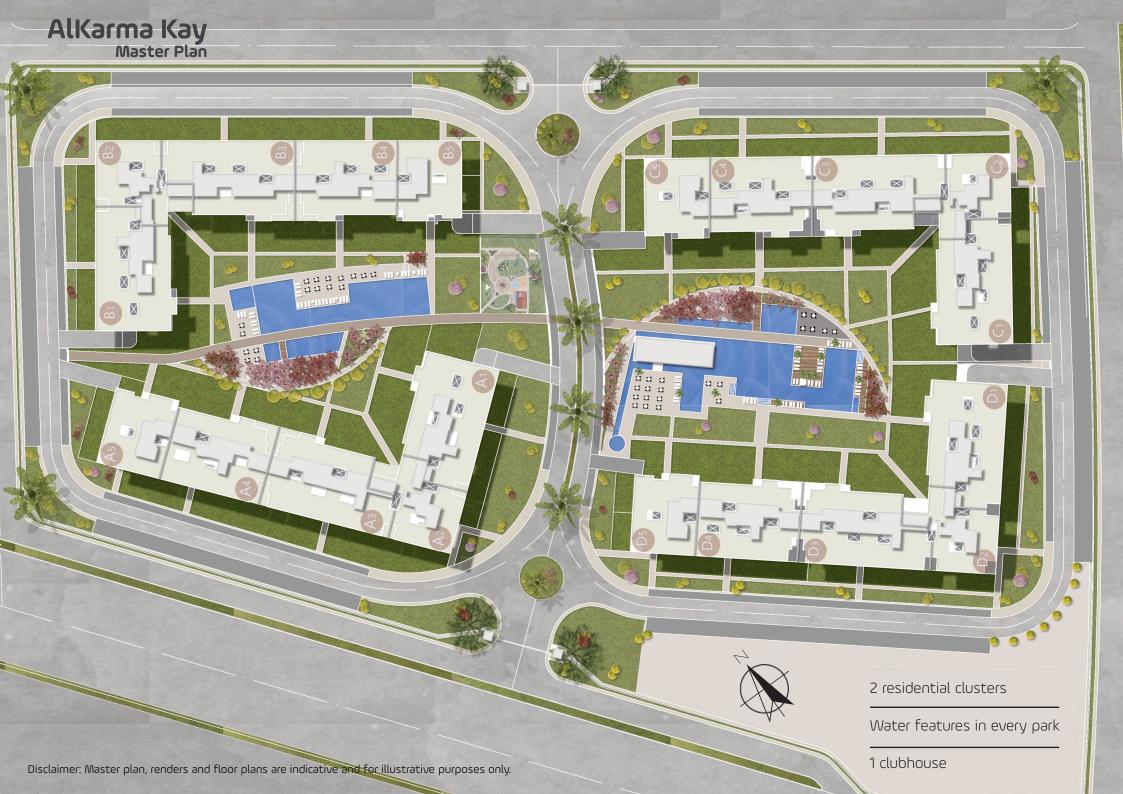

Alkarma Kay was inspired by the joy of life! Where you're at the heart of sheikh zayed city and surrounded by everything you would seek and more. we developed a modern boutique compound made up of two clusters on 18 acres of land with only %18 building space. Its 650 units are surrounded by %82 lush greenery and beautiful water features. A vast pool sits between both clusters inviting our trendsetting community to bond and get closer on long summer nights.