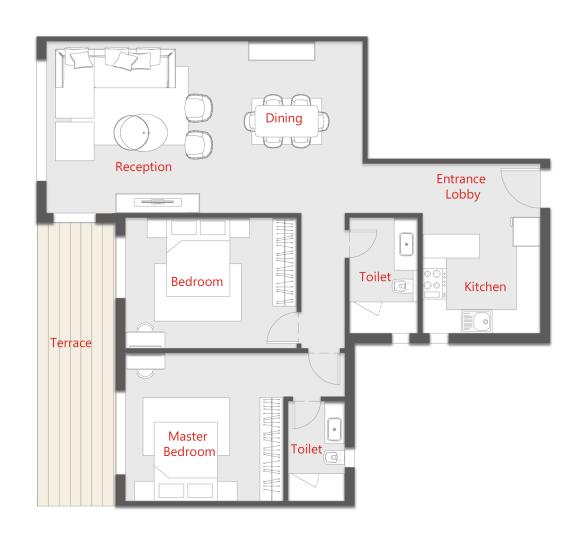

GR FLOOR

| ROOM               | DIMENSIONS         |
|--------------------|--------------------|
| ENTRANCE LOBBY     | 1.35 X 1.30        |
| RECEPTION / DINING | 7.85 X 3.80        |
| KITCHEN            | 2.35 X 2.00        |
| TOILET             | 3.15 X(2.55 /1.60) |
| BEDROOM 1          | 4.45 X 4.20        |
| BEDROOM 2          | 4.10 X 3.30        |
| -DRESSING          | 2.55 X 1.70        |
| TERRACE            | 4.25 X 2.00        |