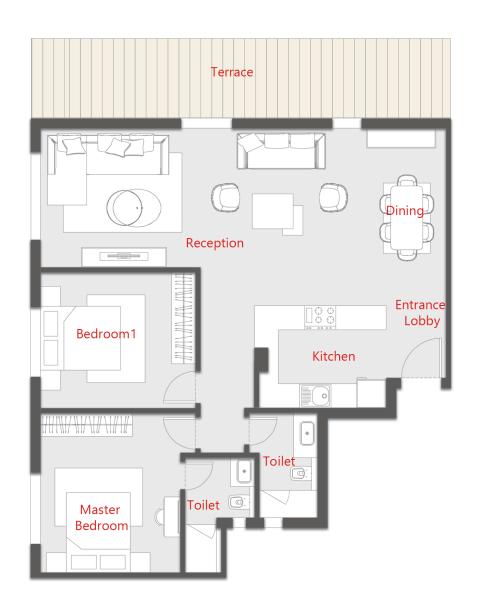

GR,1ST,5TH FLOOR

| ROOM               | DIMENSIONS  |
|--------------------|-------------|
| ENTRANCE LOBBY     | 4.05 X 1.40 |
| RECEPTION / DINING | 8.20 X 3.80 |
| KITCHEN            | 4.05 X 3.00 |
| TOILET             | 3.95 X 1.70 |
| MASTER BEDROOM     | 4.00 X 3.60 |
| -DRESSING          | 3.00 X 2.20 |
| -TOILET            | 3.00 X 1.75 |
| BEDROOM 1          | 4.10 X 3.30 |
| -DRESSING          | 2.90 X 1.70 |
| TERRACE            | 4.20*2.00   |
|                    |             |