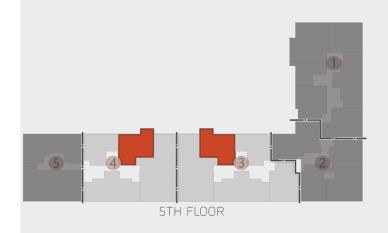

GR,1ST,5TH FLOOR

| ROOM               | DIMENSIONS  |
|--------------------|-------------|
| ENTRANCE LOBBY     | 4.05 X 1.40 |
| RECEPTION / DINING | 8.20 X 3.80 |
| KITCHEN            | 4.05 X 3.00 |
| TOILET             | 3.95 X 1.70 |
| MASTER BEDROOM     | 4.00 X 3.60 |
| -DRESSING          | 3.00 X 2.20 |
| -TOILET            | 3.00 X 1.75 |
| BEDROOM 1          | 4.10 X 3.30 |
| -DRESSING          | 2.90 X 1.70 |
| TERRACE            | 4.20*2.00   |
|                    |             |