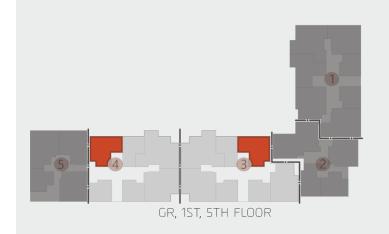

GR,1ST,5TH FLOOR

| ROOM               | DIMENSIONS  |
|--------------------|-------------|
| ENTRANCE LOBBY     | 4.05 X 1.40 |
| RECEPTION / DINING | 8.20 X 3.80 |
| KITCHEN            | 4.05 X 3.00 |
| TOILET             | 3.95 X 1.70 |
| MASTER BEDROOM     | 4.00 X 3.60 |
| -DRESSING          | 3.00 X 2.20 |
| -TOILET            | 3.00 X 1.75 |
| BEDROOM 1          | 4.10 X 3.30 |
| -DRESSING          | 2.90 X 1.70 |
| TERRACE            | 4.20*2.00   |
|                    |             |