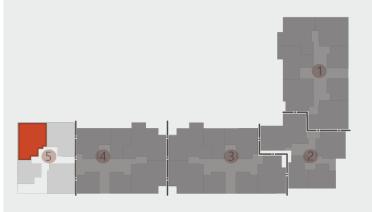

GR ,1ST FLOOR

| ROOM               | DIMENSIONS          |
|--------------------|---------------------|
| ENTRANCE LOBBY     | 1.35 X 1.30         |
| RECEPTION / DINING | 7.85 X 3.80         |
| KITCHEN            | 2.35 X 2.00         |
| TOILET             | 3.15 X (2.55 /1.60) |
| BEDROOM 1          | 4.45 X 4.20         |
| BEDROOM 2          | 4.10 X 3.30         |
| -DRESSING          | 2.55 X 1.70         |
| TERRACE 1          | 4.25 X 2.00         |
| TERRACE 2          | 7.70 X 2.00         |