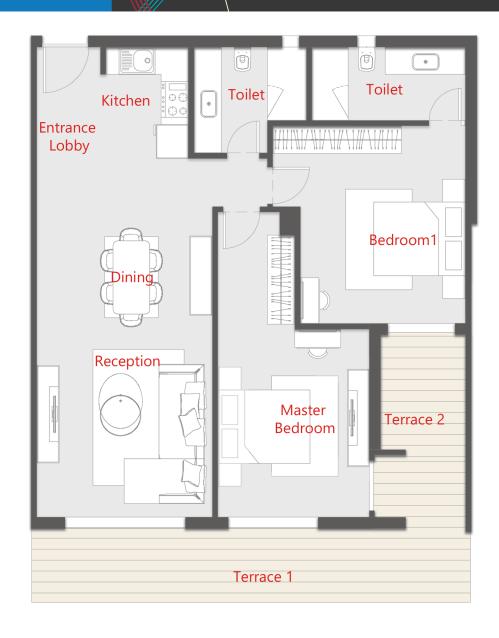

| ROOM               | DIMENSIONS  |
|--------------------|-------------|
| ENTRANCE LOBBY     | 4.50 X 1.25 |
| RECEPTION / DINING | 8.00 X 4.35 |
| KITCHEN            | 3.05 X 3.00 |
| TOILET             | 2.95 X 1.75 |
| MASTER BEDROOM     | 4.00 X 3.75 |
| -TOILET            | 2.55 X 1.45 |
| BEDROOM 1          | 4.35 X 3.30 |



1ST FLOOR



| ROOM               | DIMENSIONS  |
|--------------------|-------------|
| ENTRANCE LOBBY     | 2.75 X 1.20 |
| RECEPTION / DINING | 5.50 X 3.90 |
| KITCHEN            | 2.75 X 2.70 |
| TOILET             | 3.15 X 2.55 |
| MASTER BEDROOM     | 4.35 X 4.25 |
| -DRESSING          | 3.00 X 2.00 |
| -TOILET            | 3.00 X 1.50 |
| BEDROOM 1          | 4.30 X 3.50 |
| TERRACE            | 3.35*2.20   |
|                    |             |





| ROOM               | DIMENSIONS   |
|--------------------|--------------|
| ENTRANCE LOBBY     | 2.45 X 1.40  |
| RECEPTION / DINING | 7.80 X 3.85  |
| KITCHEN            | 2.45 X 1.90  |
| TOILET             | 2.45 X 2.30  |
| MASTER BEDROOM     | 4 .30 X 3.60 |
| -TOILET            | 3.35 X 1.60  |
| BEDROOM 1          | 4.10 X 3.30  |
| -DRESSING          | 2.55 X 1.70  |
| TERRACE 1          | 9.60 X 20    |
| TERRACE 2          | 4.25 X 2.00  |
|                    |              |



4TH FLOOR



| ROOM               | DIMENSIONS  |
|--------------------|-------------|
| ENTRANCE LOBBY     | 1.90 X 1.75 |
| RECEPTION / DINING | 8.75 X 4.05 |
| KITCHEN            | 3.40 X 2.95 |
| TOILET             | 3.25 X 1.75 |
| MASTER BEDROOM     | 4.00 X 4.00 |
| -TOILET            | 2.80 X