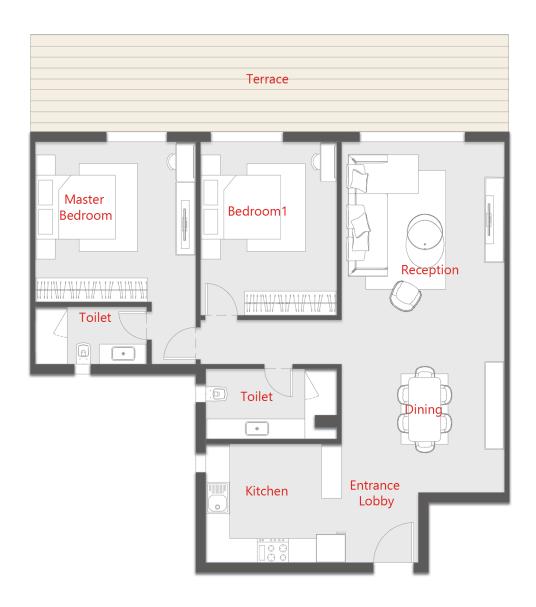

| ROOM             | DIMENSIONS          |
|------------------|---------------------|
| RECEPTION/DINING | 7.90 X 4.50         |
| KITCHEN          | 2.85 X 2.80         |
| TOILET           | 2.65 X 1.40         |
| MASTER BEDROOM   | 4.00 X 3.50         |
| -TOILET          | 2.90 X (1.75 /0.80) |
| BEDROOM 1        | 3.90 X 3.45         |