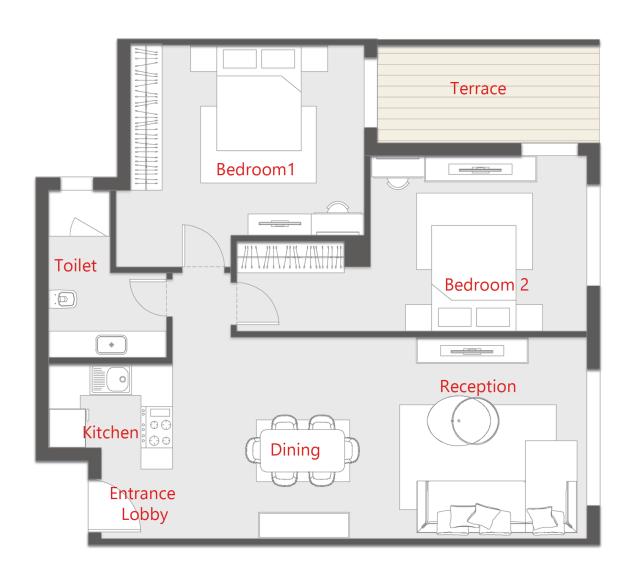

GR FLOOR

| ROOM               | DIMENSIONS         |
|--------------------|--------------------|
| ENTRANCE LOBBY     | 1.35 X 1.30        |
| RECEPTION / DINING | 7.85 X 3.80        |
| KITCHEN            | 2.35 X 2.00        |
| TOILET             | 3.15 X(2.55 /1.60) |
| BEDROOM 1          | 4.45 X 4.20        |
| BEDROOM 2          | 4.10 X 3.30        |
| -DRESSING          | 2.55 X 1.70        |
| TERRACE            | 4.25 X 2.00        |