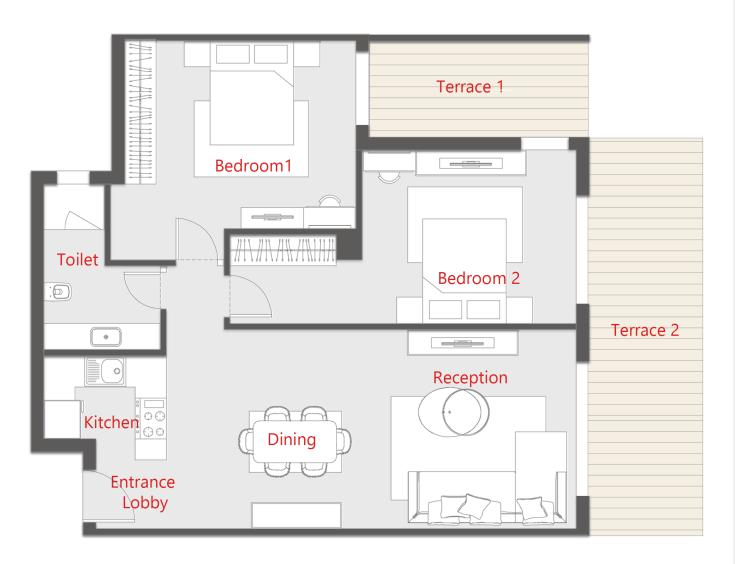

GR ,1ST FLOOR

| ROOM               | DIMENSIONS          |
|--------------------|---------------------|
| ENTRANCE LOBBY     | 1.35 X 1.30         |
| RECEPTION / DINING | 7.85 X 3.80         |
| KITCHEN            | 2.35 X 2.00         |
| TOILET             | 3.15 X (2.55 /1.60) |
| BEDROOM 1          | 4.45 X 4.20         |
| BEDROOM 2          | 4.10 X 3.30         |
| -DRESSING          | 2.55 X 1.70         |
| TERRACE 1          | 4.25 X 2.00         |
| TERRACE 2          | 7.70 X 2.00         |