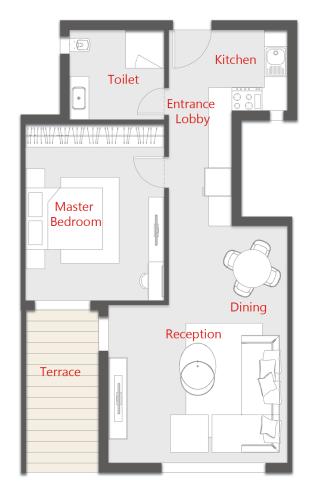

#### 1BEDROOM

| ROOM               | DIMENSIONS  |
|--------------------|-------------|
| ENTRANCE LOBBY     | 4.50 X 1.25 |
| RECEPTION / DINING | 6.00 X 4.00 |
| KITCHEN            | 3.05 X 2.75 |
| TOILET             | 2.95 X 1.70 |
| BEDROOM            | 4.00 X 3.30 |
| -DRESSING          | 1.80 X 1.80 |
| TERACE             | 7.65 X 2.00 |

4TH FLOOR