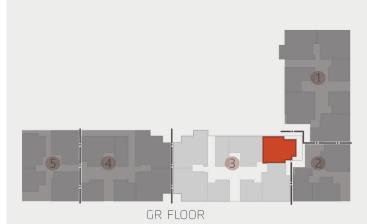

---------|
| RECEPTION/ DINING | 5.15 X 4.10 |
| KITCHEN           | 2.25 X 2.10 |
| TOILET            | 3.00 X 2.00 |
| BEDROOM           | 3.75 X 3.35 |
| -DRESSING         | 2.40 X 2.20 |



## 1BEDROOM



| ROOM               | DIMENSIONS  |
|--------------------|-------------|
| ENTRANCE LOBBY     | 2.50 X 1.10 |
| RECEPTION / DINING | 5.40 X 4.40 |
| KITCHEN            | 2.55 X 1.75 |
| TOILET             | 3.40 X 1.40 |
| BEDROOM            | 4.40 X 3.60 |



GR ,1ST FLOOR

#### 1BEDROOM



| ROOM               | DIMENSIONS  |
|--------------------|-------------|
| RECEPTION / DINING | 5.45 X 4.30 |
| KITCHEN            | 3.20 X 2.70 |
| TOILET             | 2.95 X 1.90 |
| BEDROOM            | 4.05 X 3.85 |
| -DRESSING          | 2.25 X 2.00 |
|                    |             |



#### 1 BEDROOM



| ROOM               | DIMENSIONS  |
|--------------------|-------------|
| ENTRANCE LOBBY     | 4.50 X 1.25 |
| RECEPTION / DINING | 6.00 X 4.00 |
| KITCHEN            | 3.05 X 2.75 |
| TOILET             | 2.95 X 1.70 |
| BEDROOM            | 4.00 X 3.30 |
| -DRESSING          | 1.80 X 1.80 |



1ST FLOOR

#### 1BEDROOM



| ROOM               | DIMENSIONS  |
|--------------------|-------------|
| ENTRANCE LOBBY     | 4.50 X 1.25 |
| RECEPTION / DINING | 6.00 X 4.00 |
| KITCHEN            | 3.05 X 2.75 |
| TOILET             | 2.95 X 1.70 |
| BEDROOM            | 4.00 X 3.30 |
| -DRESSING          | 1.80 X 1.80 |
| TERACE             | 7.65 X 2.00 |



4TH FLOOR

#### 1BEDROOM



| ROOM               | DIMENSIONS  |
|--------------------|-------------|
| ENTRANCE LOBB