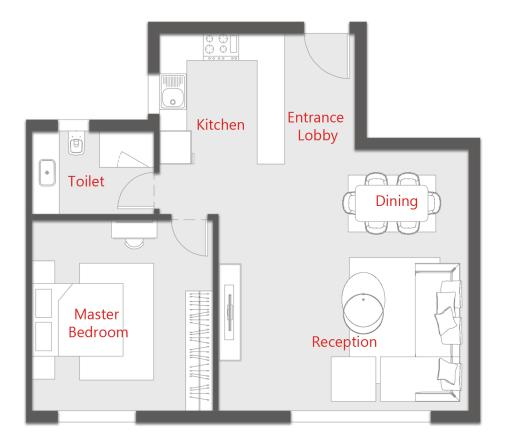

## 1BEDROOM

| ROOM               | DIMENSIONS  |
|--------------------|-------------|
| ENTRANCE LOBBY     | 2.50 X 1.10 |
| RECEPTION / DINING | 5.40 X 4.40 |
| KITCHEN            | 2.55 X 1.75 |
| TOILET             | 3.40 X 1.40 |
| BEDROOM            | 4.40 X 3.60 |

GR ,1ST FLOOR