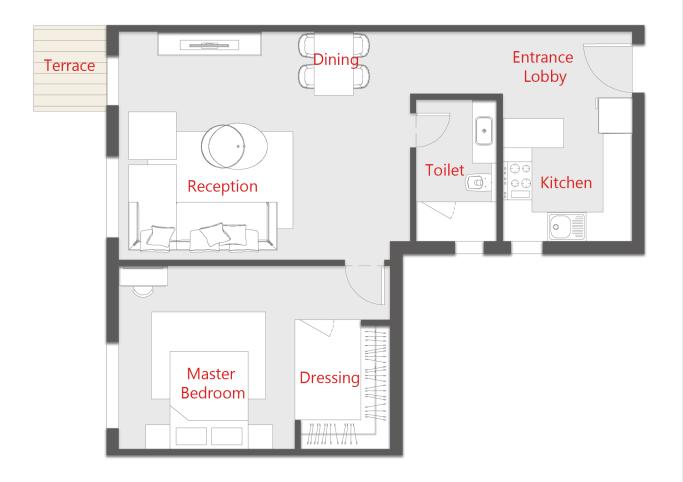

N            | 3.05 X 2.75 |
| TOILET             | 2.70 X 1.85 |
| BEDROOM            | 4.20 X 4.00 |



GR ,1ST FLOOR

#### **IBEDROOM**



| ROOM              | DIMENSIONS  |
|-------------------|-------------|
| ENTRANCE LOBBY    | 5.10 X 1.65 |
| RECEPTION/ DINING | 6.15 X 4.65 |
| KITCHEN           | 2.10 X 2.00 |
| TOILET            | 2.45 X 2.35 |
| BEDROOM           | 4.60 X 3.60 |
| TERRACE           | 4.25 X 2.00 |
|                   |             |



GR,1ST,4TH,5TH FLOOR

#### **IBEDROOM**



| ROOM               | DIMENSIONS  |
|--------------------|-------------|
| RECEPTION / DINING | 6.60 X 4.35 |
| KITCHEN            | 3.90 X 2.75 |
| TOILET             | 3.80 X 1.50 |
| BEDROOM            | 4.15 X 3.60 |
| -DRESSING          | 3.05 X 1.95 |



GR FLOOR

#### 1 BEDROOM



| ROOM               | DIMENSIONS  |
|--------------------|-------------|
| ENTRANCE LOBBY     | 4.55 X 1.25 |
| RECEPTION / DINING | 5.95 X 4.65 |
| KITCHEN            | 3.00 X 2.65 |
| TOILET             | 2.90 X 1.65 |
| BEDROOM            | 3.75 X 3.60 |
| -DRESSING          | 2.65 X 1.95 |
| TERRACE            | 2.00 X 1.65 |
|                    |             |



STH FLOOR

#### 1BEDROOM



| ROOM               | DIMENSIONS  |
|--------------------|-------------|
| ENTRANCE LOBBY     | 4.50 X 1.25 |
| RECEPTION / DINING | 8.00 X 4.00 |
| KITCHEN            | 3.05 X 2.75 |
| TOILET             | 2.95 X 1.70 |
| BEDROOM            | 4.00 X 3.30 |
| -DRESSING          | 1.80 X 1.80 |
| TERRACE            | 3.45 X 2.00 |
|                    |             |



2ND ,3RD FLOOR