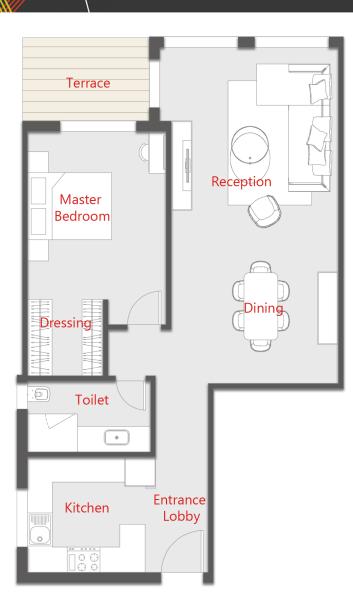

#### **IBEDROOM**

| ROOM              | DIMENSIONS  |
|-------------------|-------------|
| ENTRANCE LOBBY    | 5.10 X 1.65 |
| RECEPTION/ DINING | 6.15 X 4.65 |
| KITCHEN           | 2.10 X 2.00 |
| TOILET            | 2.45 X 2.35 |
| BEDROOM           | 4.60 X 3.60 |
| TERRACE           | 4.25 X 2.00 |
|                   |             |