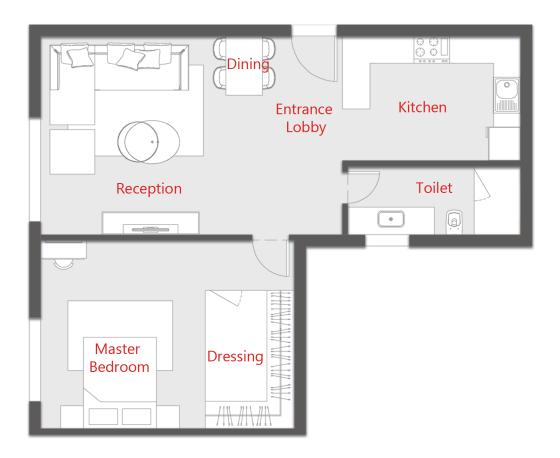

## 1BEDROOM

| ROOM               | DIMENSIONS  |
|--------------------|-------------|
| ENTRANCE LOBBY     | 2.50 X 1.10 |
| RECEPTION / DINING | 5.40 X 4.40 |
| KITCHEN            | 2.55 X 1.75 |
| TOILET             | 3.40 X 1.40 |
| BEDROOM            | 4.40 X 3.60 |

1ST FLOOR