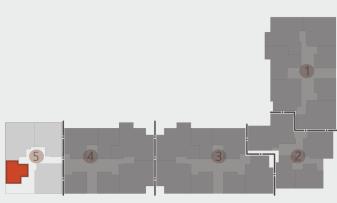

nly.

AlKarma Kay Master Plan

 $\geq$ 

X

X

 $\mathbf{X}$ 

 $\bowtie$ 

11

22

 $\times$ 

X

 $\times$ 

X

 $\times$ 

1 clubhouse

 $\times$ 

 $\times$ 

 $\times$ 

0.0

.....

 $\sim$ 

 $\times$ 

×

 $\mathbb{N}$ 

 $\times$ 

 $\bowtie$ 

#### 1BEDROOM



| ROOM              | DIMENSIONS  |
|-------------------|-------------|
| RECEPTION/ DINING | 5.15 X 4.10 |
| KITCHEN           | 2.25 X 2.10 |
| TOILET            | 3.00 X 2.00 |
| BEDROOM           | 3.75 X 3.35 |
| -DRESSING         | 2.40 X 2.20 |



## 1BEDROOM



| ROOM               | DIMENSIONS  |
|--------------------|-------------|
| ENTRANCE LOBBY     | 2.50 X 1.10 |
| RECEPTION / DINING | 5.40 X 4.40 |
| KITCHEN            | 2.55 X 1.75 |
| TOILET             | 3.40 X 1.40 |
| BEDROOM            | 4.40 X 3.60 |



GR ,1ST FLOOR

#### 1BEDROOM



| ROOM               | DIMENSIONS  |
|--------------------|-------------|
| RECEPTION / DINING | 5.45 X 4.30 |
| KITCHEN            | 3.20 X 2.70 |
| TOILET             | 2.95 X 1.90 |
| BEDROOM            | 4.05 X 3.85 |
| -DRESSING          | 2.25 X 2.00 |
|                    |             |



#### 1 BEDROOM



| ROOM               | DIMENSIONS  |
|--------------------|-------------|
| ENTRANCE LOBBY     | 4.50 X 1.25 |
| RECEPTION / DINING | 6.00 X 4.00 |
| KITCHEN            | 3.05 X 2.75 |
| TOILET             | 2.95 X 1.70 |
| BEDROOM            | 4.00 X 3.30 |
| -DRESSING          | 1.80 X 1.80 |



1ST FLOOR

#### 1BEDROOM



| ROOM               | DIMENSIONS  |
|--------------------|-------------|
| ENTRANCE LOBBY     | 4.50 X 1.25 |
| RECEPTION