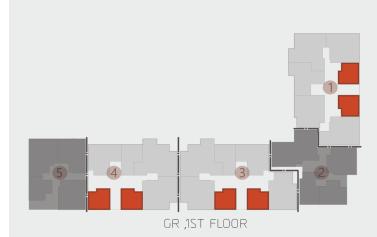

t pool sits between both clusters inviting our trendsetting community to bond and get closer on long summer nights.

2 residential clusters

Water features in every park

000

Х

X

Disclaimer: Master plan, renders and floor plans are indicative and for illustrative purposes only.

AlKarma Kay Master Plan

 $\geq$ 

X

X

 $\mathbf{X}$ 

 $\bowtie$ 

11

22

 $\times$ 

X

 $\times$ 

X

 $\times$ 

1 clubhouse

 $\times$ 

 $\times$ 

 $\times$ 

0.0

.....

 $\sim$ 

 $\times$ 

×

 $\mathbb{N}$ 

 $\times$ 

 $\bowtie$ 

#### 1BEDROOM



| ROOM              | DIMENSIONS  |
|-------------------|-------------|
| RECEPTION/ DINING | 5.15 X 4.10 |
| KITCHEN           | 2.25 X 2.10 |
| TOILET            | 3.00 X 2.00 |
| BEDROOM           | 3.75 X 3.35 |
| -DRESSING         | 2.40 X 2.20 |



## 1BEDROOM



| ROOM               | DIMENSIONS  |
|--------------------|-------------|
| ENTRANCE LOBBY     | 2.50 X 1.10 |
| RECEPTION / DINING | 5.40 X 4.40 |
| KITCHEN            | 2.55 X 1.75 |
| TOILET             | 3.40 X 1.40 |
| BEDROOM            | 4.40 X 3.60 |



GR ,1ST FLOOR

#### 1BEDROOM



| ROOM               | DIMENSIONS  |
|--------------------|-------------|
| RECEPTION / DINING | 5.45 X 4.30 |
| KITCHEN            | 3.20 X 2.70 |
| TOILET             | 2.95 X 1.90 |
| BEDROOM            | 4.05 X 3.85 |
| -DRESSING          | 2.25 X 2.00 |
|                    |             |



#### 1 BEDROOM



| ROOM               | DIMENSIONS  |
|--------------------|-------------|
| ENTRANCE LOBBY     | 4.50 X 1.25 |
| RECEPTION / DINING | 6.00 X 4.00 |
| KITCHEN            | 3