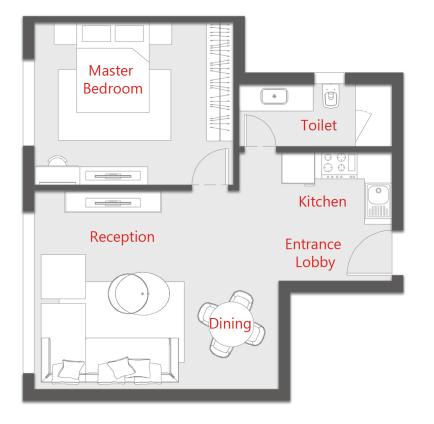

#### **IBEDROOM**

| ROOM               | DIMENSIONS  |
|--------------------|-------------|
| RECEPTION / DINING | 6.60 X 4.35 |
| KITCHEN            | 3.90 X 2.75 |
| TOILET             | 3.80 X 1.50 |
| BEDROOM            | 4.15 X 3.60 |
| -DRESSING          | 3.05 X 1.95 |