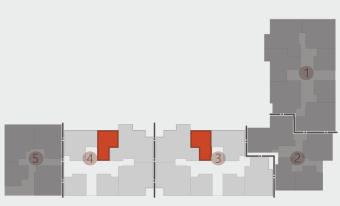

|
| RECEPTION / DINING | 5.40 X 4.40 |
| KITCHEN            | 2.55 X 1.75 |
| TOILET             | 3.40 X 1.40 |
| BEDROOM            | 4.40 X 3.60 |



GR ,1ST FLOOR

#### 1BEDROOM



| ROOM               | DIMENSIONS  |
|--------------------|-------------|
| RECEPTION / DINING | 5.45 X 4.30 |
| KITCHEN            | 3.20 X 2.70 |
| TOILET             | 2.95 X 1.90 |
| BEDROOM            | 4.05 X 3.85 |
| -DRESSING          | 2.25 X 2.00 |
|                    |             |



#### 1 BEDROOM



| ROOM               | DIMENSIONS  |
|--------------------|-------------|
| ENTRANCE LOBBY     | 4.50 X 1.25 |
| RECEPTION / DINING | 6.00 X 4.00 |
| KITCHEN            | 3.05 X 2.75 |
| TOILET             | 2.95 X 1.70 |
| BEDROOM            | 4.00 X 3.30 |
| -DRESSING          | 1.80 X 1.80 |



1ST FLOOR

#### 1BEDROOM



| ROOM               | DIMENSIONS  |
|--------------------|-------------|
| ENTRANCE LOBBY     | 4.50 X 1.25 |
| RECEPTION / DINING | 6.00 X 4.00 |
| KITCHEN            | 3.05 X 2.75 |
| TOILET             | 2.95 X 1.70 |
| BEDROOM            | 4.00 X 3.30 |
| -DRESSING          | 1.80 X 1.80 |
| TERACE             | 7.65 X 2.00 |



4TH FLOOR

#### 1BEDROOM



| ROOM               | DIMENSIONS  |
|--------------------|-------------|
| ENTRANCE LOBBY     | 2.55 X 1.55 |
| RECEPTION / DINING | 5.75 X 5.50 |
| KITCHEN            | 3.05 X 2.75 |
| TOILET             | 2.70 X 1.85 |
| BEDROOM            | 4.20 X 4.00 |



GR ,1ST FLOOR

#### **IBEDROOM**



| ROOM              | DIMENSIONS  |
|-------------------|-------------|
| ENTRANCE LOBBY    | 5.10 X 1.65 |