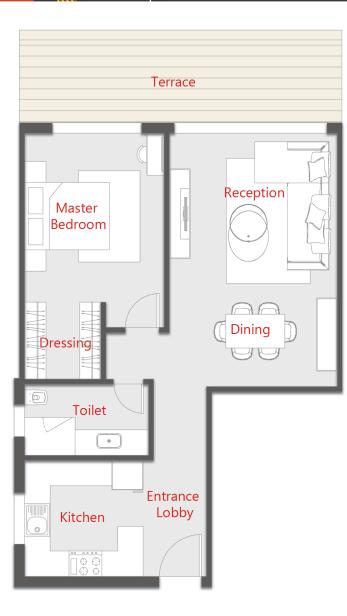

#### 1BEDROOM

| ROOM               | DIMENSIONS  |
|--------------------|-------------|
| ENTRANCE LOBBY     | 4.50 X 1.25 |
| RECEPTION / DINING | 6.00 X 4.00 |
| KITCHEN            | 3.05 X 2.75 |
| TOILET             | 2.95 X 1.70 |
| BEDROOM            | 4.00 X 3.30 |
| -DRESSING          | 1.80 X 1.80 |
| TERACE             | 7.65 X 2.00 |

4TH FLOOR