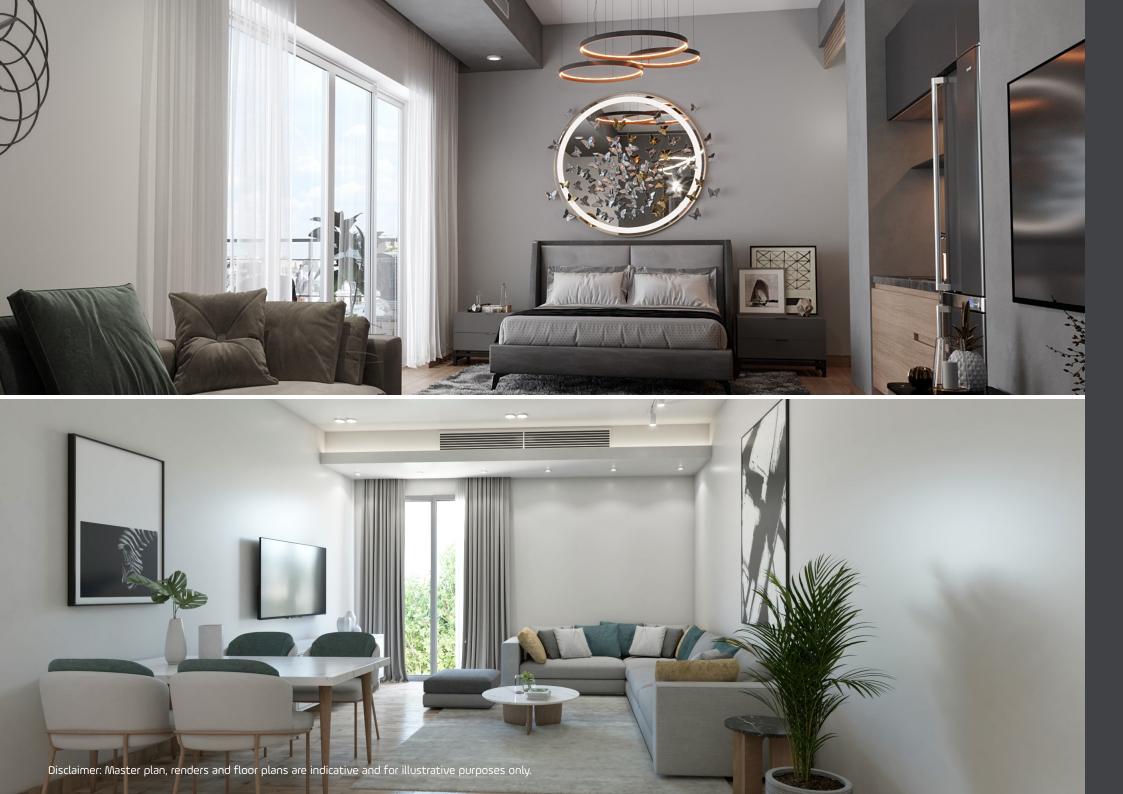

EDROOM



| ROOM               | DIMENSIONS  |
|--------------------|-------------|
| ENTRANCE LOBBY     | 4.55 X 1.25 |
| RECEPTION / DINING | 5.95 X 4.65 |
| KITCHEN            | 3.00 X 2.65 |
| TOILET             | 2.90 X 1.65 |
| BEDROOM            | 3.75 X 3.60 |
| -DRESSING          | 2.65 X 1.95 |
| TERRACE            | 2.00 X 1.65 |
|                    |             |



STH FLOOR

#### 1BEDROOM



| ROOM               | DIMENSIONS  |
|--------------------|-------------|
| ENTRANCE LOBBY     | 4.50 X 1.25 |
| RECEPTION / DINING | 8.00 X 4.00 |
| KITCHEN            | 3.05 X 2.75 |
| TOILET             | 2.95 X 1.70 |
| BEDROOM            | 4.00 X 3.30 |
| -DRESSING          | 1.80 X 1.80 |
| TERRACE            | 3.45 X 2.00 |
|                    |             |



2ND ,3RD FLOOR