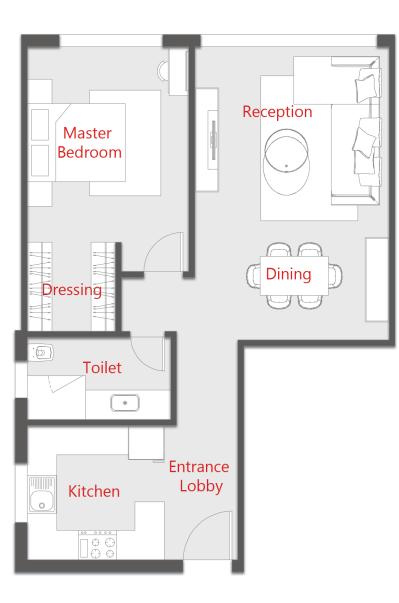

TION/ DINING | 5.15 X 4.10 |
| KITCHEN           | 2.25 X 2.10 |
| TOILET            | 3.00 X 2.00 |
| BEDROOM           | 3.75 X 3.35 |
| -DRESSING         | 2.40 X 2.20 |



## 1BEDROOM



| ROOM               | DIMENSIONS  |
|--------------------|-------------|
| ENTRANCE LOBBY     | 2.50 X 1.10 |
| RECEPTION / DINING | 5.40 X 4.40 |
| KITCHEN            | 2.55 X 1.75 |
| TOILET             | 3.40 X 1.40 |
| BEDROOM            | 4.40 X 3.60 |



GR ,1ST FLOOR

#### 1BEDROOM



| ROOM               | DIMENSIONS  |
|--------------------|-------------|
| RECEPTION / DINING | 5.45 X 4.30 |
| KITCHEN            | 3.20 X 2.70 |
| TOILET             | 2.95 X 1.90 |
| BEDROOM            | 4.05 X 3.85 |
| -DRESSING          | 2.25 X 2.00 |
|                    |             |



#### 1 BEDROOM



| ROOM               | DIMENSIONS  |
|--------------------|-------------|
| ENTRANCE LOBBY     | 4.50 X 1.25 |
| RECEPTION / DINING | 6.00 X 4.00 |
| KITCHEN            | 3.05 X 2.75 |
| TOILET             | 2.95 X 1.70 |
| BEDROOM            | 4.00 X 3.30 |
| -DRESSING          | 1.80 X 1.80 |



1ST FLOOR

#### 1BEDROOM



| ROOM               | DIMENSIONS  |
|--------------------|-------------|
| ENTRANCE LOBBY     | 4.50 X 1.25 |
| RECEPTION / DINING | 6.00 X 4.00 |
| KITCHEN            | 3.05 X 2.75 |
| TOILET             | 2.95 X 1.70 |
| BEDROOM            | 4.00 X 3.30 |
| -DRESSING          | 1.80 X 1.80 |
| TERACE             | 7.65 X 2.00 |



4TH FLOOR

#### 1BEDROOM



| ROOM               | DIMENSIONS  |
|--------------------|-------------|
| ENTRANCE LOBBY     | 2.55 X 1.5