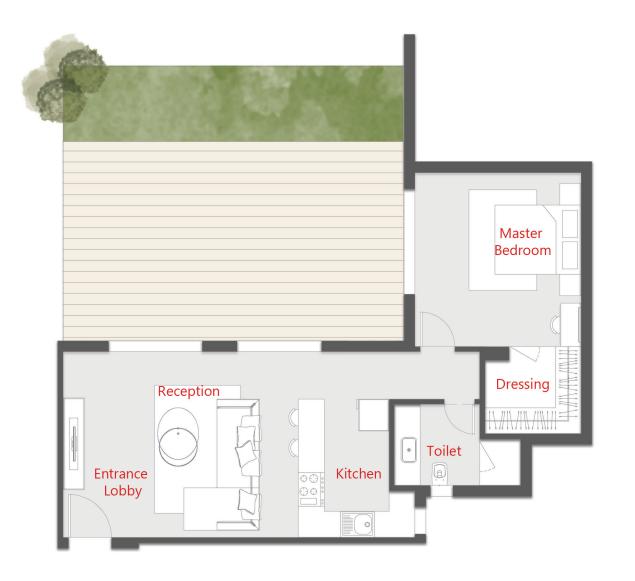

$\geq$ 

X

X

 $\mathbf{X}$ 

 $\bowtie$ 

11

22

 $\times$ 

X

 $\times$ 

X

 $\times$ 

1 clubhouse

 $\times$ 

 $\times$ 

 $\times$ 

0.0

.....

 $\sim$ 

 $\times$ 

×

 $\mathbb{N}$ 

 $\times$ 

 $\bowtie$ 

#### 1BEDROOM



| ROOM              | DIMENSIONS  |
|-------------------|-------------|
| RECEPTION/ DINING | 5.15 X 4.10 |
| KITCHEN           | 2.25 X 2.10 |
| TOILET            | 3.00 X 2.00 |
| BEDROOM           | 3.75 X 3.35 |
| -DRESSING         | 2.40 X 2.20 |



## 1BEDROOM



| ROOM               | DIMENSIONS  |
|--------------------|-------------|
| ENTRANCE LOBBY     | 2.50 X 1.10 |
| RECEPTION / DINING | 5.40 X 4.40 |
| KITCHEN            | 2.55 X 1.75 |
| TOILET             | 3.40 X 1.40 |
| BEDROOM            | 4.40 X 3.60 |



GR ,1ST FLOOR

#### 1BEDROOM



| ROOM               | DIMENSIONS  |
|--------------------|-------------|
| RECEPTION / DINING | 5.45 X 4.30 |
| KITCHEN            | 3.20 X 2.70 |
| TOILET             | 2.95 X 1.90 |
| BEDROOM            | 4.05 X 3.85 |
| -DRESSING          | 2.25 X 2.00 |
|                    |             |



#### 1 BEDROOM



| ROOM               | DIMENSIONS  |
|--------------------|-------------|
| ENTRANCE LOBBY     | 4.50 X 1.25 |
| RECEPTION / DINING | 6.00 X 4.00 |
| KITCHEN            | 3.05 X 2.75 |
| TOILET             | 2.95 X 1.70 |
| BEDROOM            | 4.00 X 3.30 |
| -DRESSING          | 1.80 X 1.80 |



1ST FLOOR

#### 1BEDROOM



| ROOM               | DIMENSIONS  |
|--------------------|-------------|
| ENTRANCE LOBBY     | 4.50 X 1.25 |
| RECEPTION / DINING | 6.00 X 4.00 |
| KITC