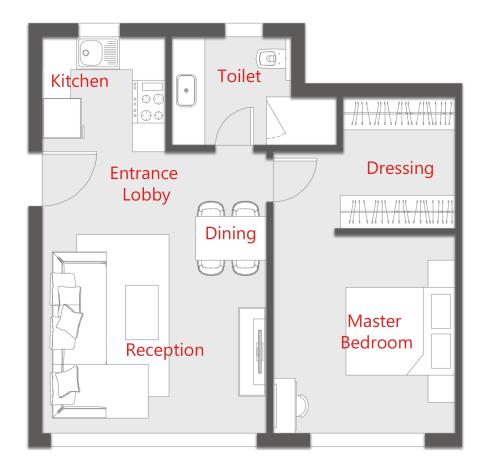

#### 1 BEDROOM

| ROOM               | DIMENSIONS  |
|--------------------|-------------|
| ENTRANCE LOBBY     | 4.50 X 1.25 |
| RECEPTION / DINING | 6.00 X 4.00 |
| KITCHEN            | 3.05 X 2.75 |
| TOILET             | 2.95 X 1.70 |
| BEDROOM            | 4.00 X 3.30 |
| -DRESSING          | 1.80 X 1.80 |