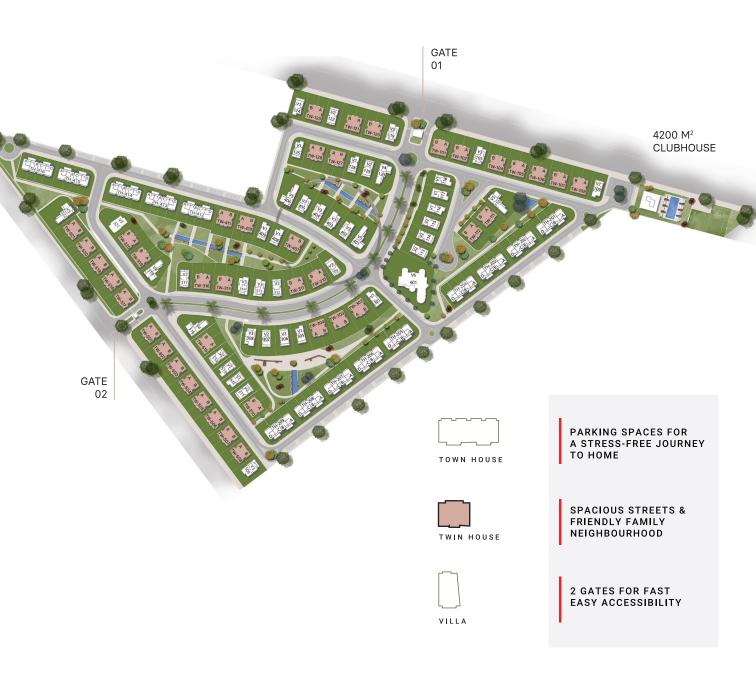

alkarma™ DEVELOPMENTS

## **MASTER PLAN**





## TWIN HOUSE





TOTAL GROSS AVERAGE PLOT

AREA

235.25 M<sup>2</sup>

AREA

315 - 370 M<sup>2</sup>



### GROUND FLOOR

| RECEPTION      | 60        | M <sup>2</sup>        |
|----------------|-----------|-----------------------|
| KITCHEN        | 4.5 x 3.1 | <b>M</b> <sup>2</sup> |
| GUEST TOILET   | 1.7 x 1.2 | <b>M</b> <sup>2</sup> |
| NANNY'S ROOM   | 3.5 x 2.5 | <b>M</b> <sup>2</sup> |
| ENTRANCE/LOBBY | 1.9 x 1.9 | <b>M</b> <sup>2</sup> |
| TOTAL          | 100.25    | M <sup>2</sup>        |







### FIRST FLOOR

| MASTER BEDROOM  | 3.9 x 4.2  | M <sup>2</sup> |
|-----------------|------------|----------------|
| DRESSING        | 2.3 x 2.2  | M <sup>2</sup> |
| MASTER BATHROOM | 2.25 x 1.6 | M <sup>2</sup> |
| LIVING ROOM     | 3.7 x 5.4  | M <sup>2</sup> |
| TERRACE