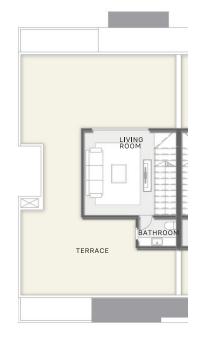

### ROOF

| TERRACE     | 6 5        | <b>M</b> <sup>2</sup> |
|-------------|------------|-----------------------|
| LIVING ROOM | 4.25 x 3.5 | M <sup>2</sup>        |
| BATHROOM    | 1.9 x 1.5  | M <sup>2</sup>        |
| TOTAL       | 26         | <b>M</b> <sup>2</sup> |