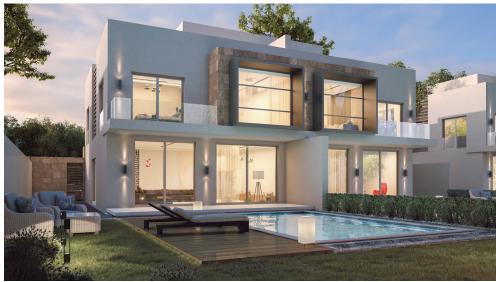

## TWIN HOUSE

TOTAL GROSS AVERAGE PLOT

AREA

235.25 M<sup>2</sup>

AREA

315 - 370 M<sup>2</sup>