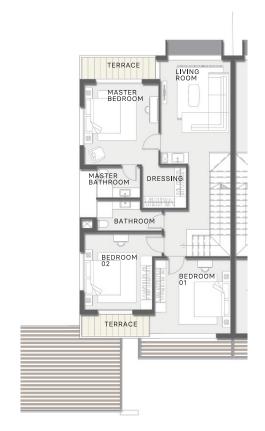

### FIRST FLOOR

| MASTER BEDROOM  | 3.9 x 4.2  | M <sup>2</sup> |
|-----------------|------------|----------------|
| DRESSING        | 2.3 x 2.2  | M <sup>2</sup> |
| MASTER BATHROOM | 2.25 x 1.6 | M <sup>2</sup> |
| LIVING ROOM     | 3.7 x 5.4  | M <sup>2</sup> |
| TERRACE         | 4 x 1.3    | M <sup>2</sup> |
| BEDROOM 01      | 4 x 4      | M <sup>2</sup> |
| BATHROOM        | 3.4 x 1.6  | M <sup>2</sup> |
| BEDROOM 02      | 4 x 3.9    | M <sup>2</sup> |
| BEDROOM TERRACE | 3.7 x 1.55 | M <sup>2</sup> |
| TOTAL           | 110        | M <sup>2</sup> |