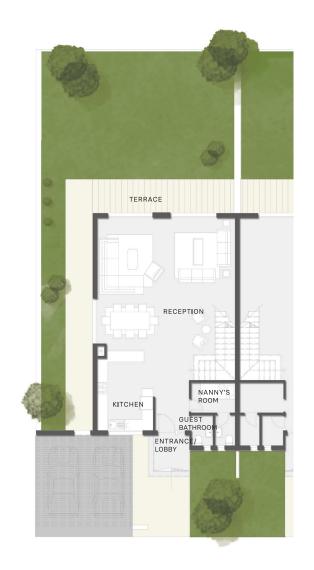

### GROUND FLOOR

| RECEPTION      | 60        | M <sup>2</sup>        |
|----------------|-----------|-----------------------|
| KITCHEN        | 4.5 x 3.1 | <b>M</b> <sup>2</sup> |
| GUEST TOILET   | 1.7 x 1.2 | <b>M</b> <sup>2</sup> |
| NANNY'S ROOM   | 3.5 x 2.5 | <b>M</b> <sup>2</sup> |
| ENTRANCE/LOBBY | 1.9 x 1.9 | <b>M</b> <sup>2</sup> |
| TOTAL          | 100.25    | M <sup>2</sup>        |